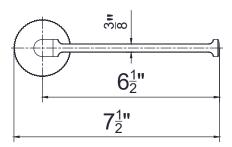

Description                          | Part No.          |
|-----|--------------------------------------|-------------------|
| 1   | Anchors, Bracket and mounting screws | 00072             |
| 2   | Paper holder                         | 00101** & 00103** |
| 3   | Set screws                           | 00839             |

Note:

The suffixes of \*\* represent different finishes



Warranty - This Crosswater London product is covered by a limited lifetime warranty. For full details, terms and conditions please visit our website.For further information contact:Crosswater London, 393 Fortune Blvd., Milford, MA 01757www.crosswaterlondon.comToll free number: 844-XWATER-1 (844-992-8371)tel: 508-381-0433fax: 508-381-6068email: technical@crosswaterlondon.com



# **Installation Dimensions**