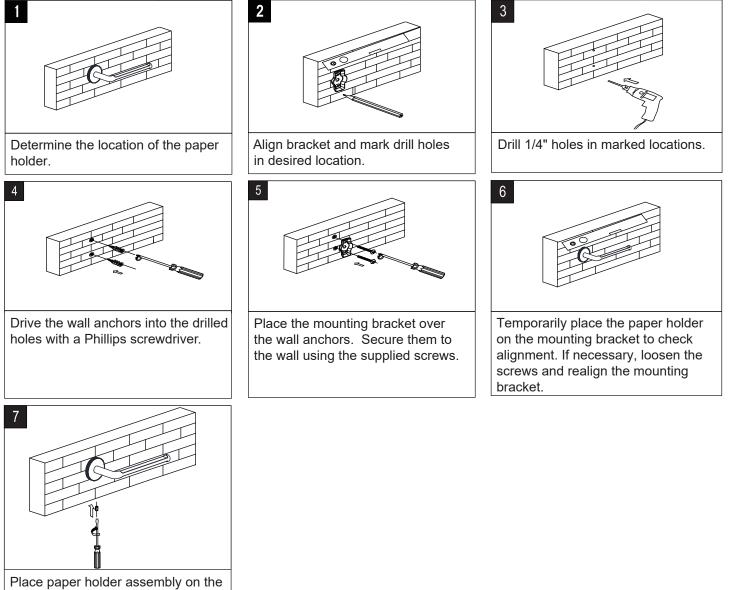

### **Installation Instructions**

Place paper holder assembly on the mounting bracket. Secure it to the wall using the bottom set screw.