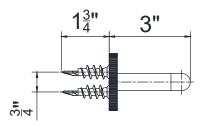

#### **Replacement Parts**

| No. | Description                          | Part No.          |
|-----|--------------------------------------|-------------------|
| 1   | Anchors, Bracket and mounting screws | 00072             |
| 2   | Paper holder                         | 00101** & 00103** |
| 3   | Set screws                           | 00839             |