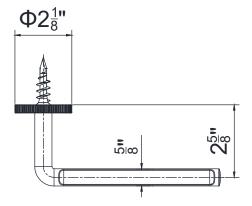

### **Installation Instructions**

Place paper holder assembly on the mounting bracket. Secure it to the wall using the bottom set screw.