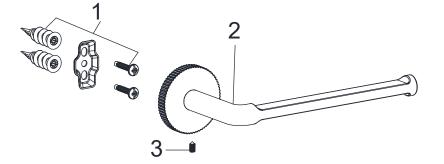

#### **Replacement Parts**

| No. | Description                          | Part No.          |
|-----|--------------------------------------|-------------------|
| 1   | Anchors, Bracket and mounting screws | 00072             |
| 2   | Paper holder                         | 00101** & 00103** |
| 3   | Set screws                           | 00839             |