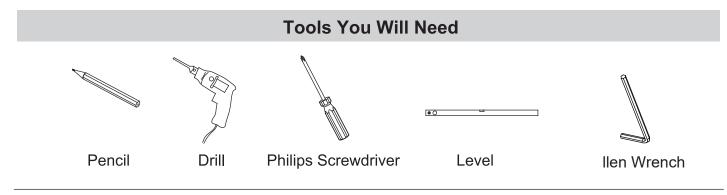

Fenmore Paper Holder 28-58 Installation Instructions

For ease of installation you will need:

- To read the installation completely before beginning.
- To read all warnings, care, and maintenance information.