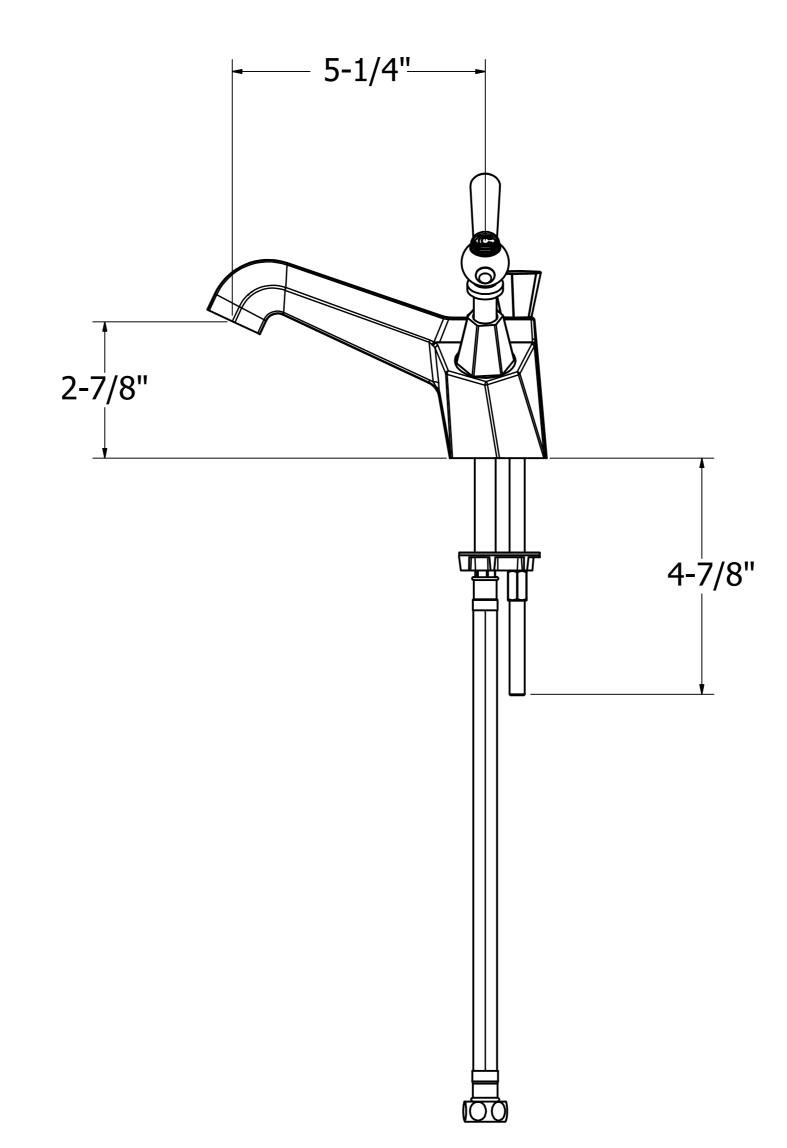

## **SPECIFICATIONS**

| Finish                        | Polished Chrome         |
|-------------------------------|-------------------------|
| Barcode                       | 5055833663729           |
| Spoutreach                    | 5-1/4"                  |
| Spout swivel                  | No                      |
| Handle style                  | Lever                   |
| Drain type                    | Pop-up                  |
| Drain hole diameter           | 1-3/4"                  |
| Deck thickness maximum        | 1-5/16"                 |
| Installation type             | Deck mount              |
| Flow rate                     | 1.2 GPM                 |
| Weighted average lead content | Complies with .25% WALC |
| Number of faucet holes        | 1                       |
| CEC                           | Yes                     |
| IAPMO                         | Yes                     |
| State of MA                   | Yes                     |