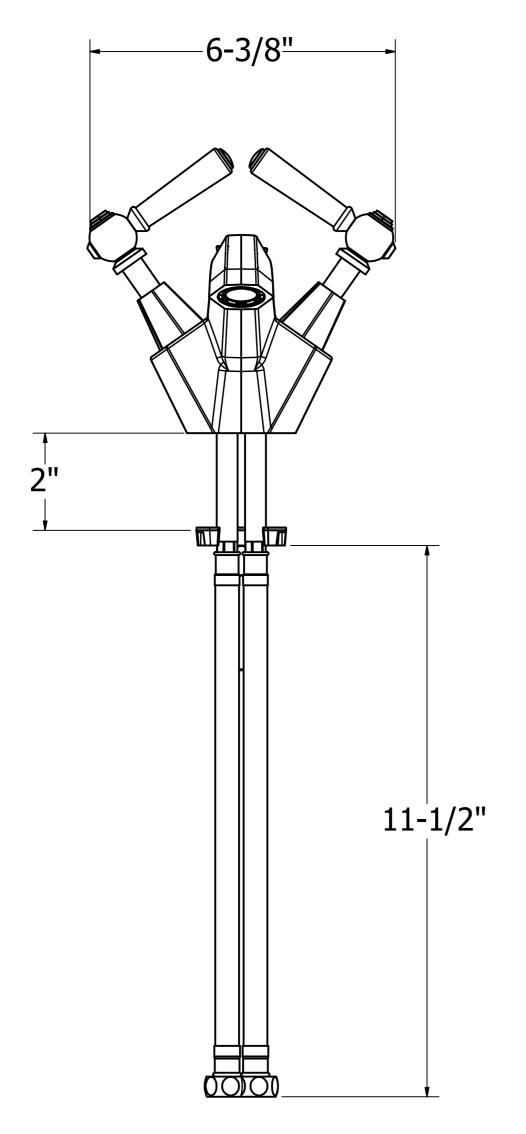

## **SPECIFICATIONS**

| Finish                        | Polished Chrome         |
|-------------------------------|-------------------------|
| Barcode                       | 5055833663729           |
| Spoutreach                    | 5-1/4"                  |
| Spout swivel                  | No                      |
| Handle style                  | Lever                   |
| Drain type                    | Pop-up                  |
| Drain hole diameter           | 1-3/4"                  |
| Deck thickness maximum        | 1-5/16"                 |
| Installation type             | Deck mount              |
| Flow rate                     | 1.2 GPM                 |
| Weighted average lead content | Complies with .25% WALC |
| Number of faucet holes        | 1                       |
| CEC                           | Yes                     |
| IAPMO                         | Yes                     |
| State of MA                   | Yes                     |