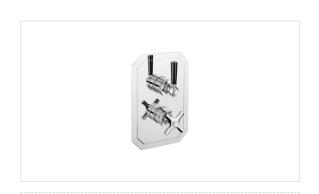

## WALDORF 1500 THERMOSTATIC VALVE TRIM WITH INTEGRATED VOLUME CONTROL/DIVERTER AND BLACK LEVER HANDLES

Polished Chrome US-WF1500RC\_BLV

## **FEATURES**

- A modern interpretation of Art Deco excellence, Waldorf blends geometric intricacy with softened lines for a striking profile
- Single integrated volume control/diverter for 2 water outlets
- Required rough features Vernet thermostatic cartridge
- The thermostatic valve senses and controls the actual water temperature and blends hot water with cold water to ensure constant, safe temperatures, preventing scalding.
- Required rough (sold separately): US-WLBP1500R