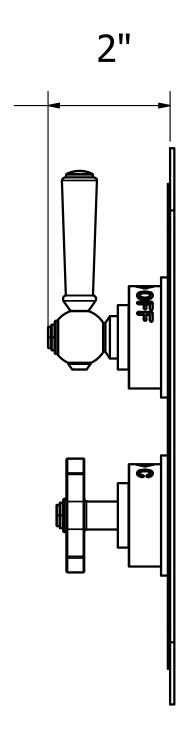

## **SPECIFICATIONS**

| Finish                  | Polished Chrome                                               |
|-------------------------|---------------------------------------------------------------|
| Extension kit           | US-EK101525C                                                  |
| Barcode                 | 5055833671977                                                 |
| Number of water outlets | 2                                                             |
| Handle style            | Cross and lever                                               |
| Flow rate               | 11GPM                                                         |
| Inlet connection size   | 3/4"NPT                                                       |
| Outlet connection size  | 3/4"NPT                                                       |
| Water pressure minimum  | 20 PSI                                                        |
| Water pressure maximum  | Operating pressure of $60PSI$ and static pressure of $144PSI$ |
| Installation type       | Concealed                                                     |
| IAPMO                   | Yes                                                           |
| State of MA             | Yes                                                           |
| Extension kit           | EK101525                                                      |