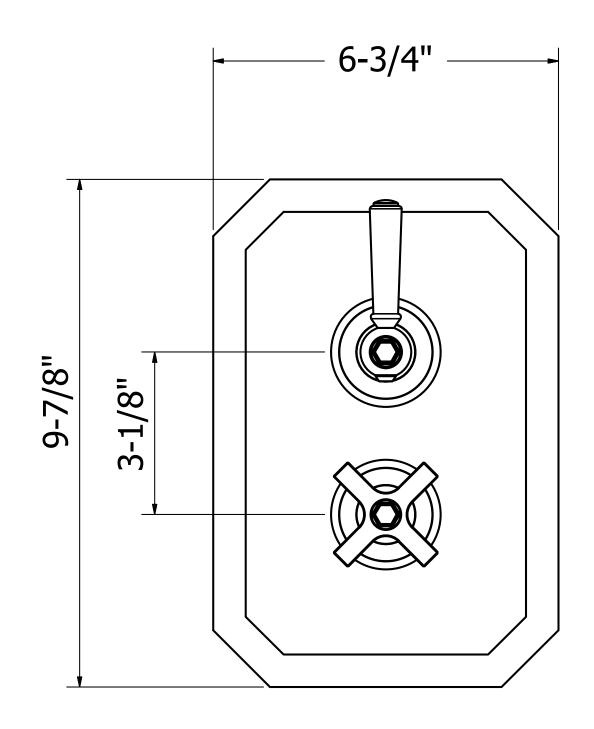

## **SPECIFICATIONS**

| Finish                  | Polished Chrome                                               |
|-------------------------|---------------------------------------------------------------|
| Extension kit           | US-EK101525C                                                  |
| Barcode                 | 5055833671977                                                 |
| Number of water outlets | 2                                                             |
| Handle style            | Cross and lever                                               |
| Flow rate               | 11GPM                                                         |
| Inlet connection size   | 3/4"NPT                                                       |
| Outlet connection size  | 3/4"NPT                                                       |
| Water pressure minimum  | 20 PSI                                                        |
| Water pressure maximum  | Operating pressure of $60PSI$ and static pressure of $144PSI$ |
| Installation type       | Concealed                                                     |
| IAPMO                   | Yes                                                           |
| State of MA             | Yes                                                           |
| Extension kit           | EK101525                                                      |