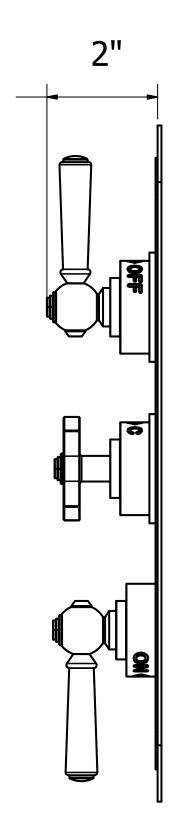

## **FEATURES**

- A modern interpretation of Art Deco excellence, Waldorf blends geometric intricacy with softened lines for a striking profile
- 2 integrated volume controls for 2 water outlets
- · Required rough features Vernet thermostatic cartridge
- The thermostatic valve senses and controls the actual water temperature and blends hot water with cold water to ensure constant, safe temperatures, preventing scalding.
- $\bullet \ \ Required \ rough \ (sold \ separately): US-WLBP2000R$

## **SPECIFICATIONS**

| Finish                  | Polished Chrome                                             |  |
|-------------------------|-------------------------------------------------------------|--|
| Extension kit           | US-EK2000C                                                  |  |
| Barcode                 | 5055833666997                                               |  |
| Number of water outlets | 2                                                           |  |
| Handle style            | Cross and lever                                             |  |
| Flow rate               | 13 GPM                                                      |  |
| Inlet connection size   | 3/4" NPT                                                    |  |
| Outlet connection size  | 3/4" NPT                                                    |  |
| Water pressure minimum  | 20 PSI                                                      |  |
| Water pressure maximum  | Operating pressure of 60 PSI and static pressure of 144 PSI |  |
| Installation type       | Concealed                                                   |  |
| IAPMO                   | Yes                                                         |  |
| State of MA             | Yes                                                         |  |
| Extension kit           | EK2000                                                      |  |