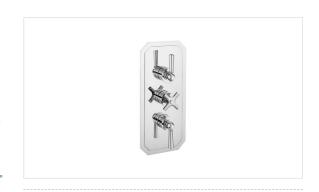

## WALDORF 2000 THERMOSTATIC VALVE TRIM WITH TWO INTEGRATED VOLUME CONTROLS AND METAL LEVER HANDLES

Polished Chrome US-WF2000RC\_LS

## **FEATURES**

- A modern interpretation of Art Deco excellence, Waldorf blends geometric intricacy with softened lines for a striking profile
- 2 integrated volume controls for 2 water outlets
- · Required rough features Vernet thermostatic cartridge
- The thermostatic valve senses and controls the actual water temperature and blends hot water with cold water to ensure constant, safe temperatures, preventing scalding.
- $\bullet \ \ Required \ rough \ (sold \ separately): US-WLBP2000R$