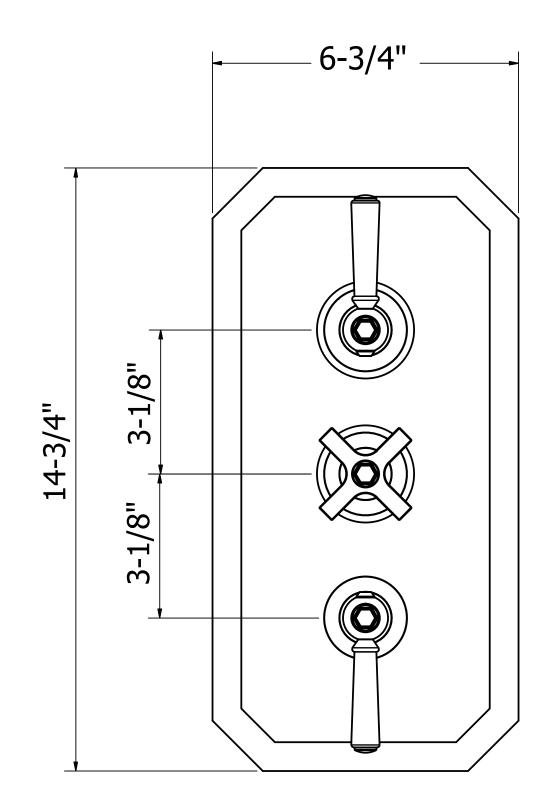

## **FEATURES**

- A modern interpretation of Art Deco excellence, Waldorf blends geometric intricacy with softened lines for a striking profile
- 2 integrated volume controls for 2 water outlets
- · Required rough features Vernet thermostatic cartridge
- The thermostatic valve senses and controls the actual water temperature and blends hot water with cold water to ensure constant, safe temperatures, preventing scalding.
- $\bullet \ \ Required \ rough \ (sold \ separately): US-WLBP2000R$

## **SPECIFICATIONS**

| Finish                  | Polished Chrome                                             |  |
|-------------------------|-------------------------------------------------------------|--|
| Extension kit           | US-EK2000C                                                  |  |
| Barcode                 | 5055833666997                                               |  |
| Number of water outlets | 2                                                           |  |
| Handle style            | Cross and lever                                             |  |
| Flow rate               | 13 GPM                                                      |  |
| Inlet connection size   | 3/4" NPT                                                    |  |
| Outlet connection size  | 3/4" NPT                                                    |  |
| Water pressure minimum  | 20 PSI                                                      |  |
| Water pressure maximum  | Operating pressure of 60 PSI and static pressure of 144 PSI |  |
| Installation type       | Concealed                                                   |  |
| IAPMO                   | Yes                                                         |  |
| State of MA             | Yes                                                         |  |
| Extension kit           | EK2000                                                      |  |