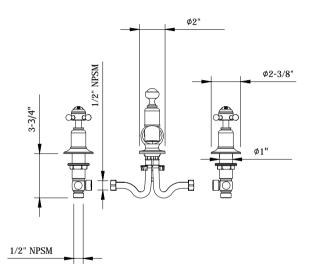

## **SPECIFICATIONS**

| Finish                        | Polished Chrome         |
|-------------------------------|-------------------------|
| Barcode                       | 5055833662227           |
| Spoutreach                    | 4-1/2"                  |
| Spoutswivel                   | No                      |
| Handle style                  | Cross                   |
| Handle spread minimum         | 5"                      |
| Handle spread maximum         | 22"                     |
| Draintype                     | Рор-ир                  |
| Drain hole diameter           | 1-3/4"                  |
| Deck thickness maximum        | 1-5/16"                 |
| Installation type             | Deck mount              |
| Flow rate                     | 1.2 GPM                 |
| Weighted average lead content | Complies with .25% WALC |
| Number of faucet holes        | 3                       |
| IAPMO                         | Yes                     |
| CEC                           | Yes                     |
| State of MA                   | Yes                     |
| WaterSense                    | Yes                     |