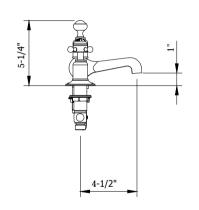

## **SPECIFICATIONS**

| Finish                        | Polished Chrome         |
|-------------------------------|-------------------------|
| Barcode                       | 5055833662227           |
| Spoutreach                    | 4-1/2"                  |
| Spoutswivel                   | No                      |
| Handle style                  | Cross                   |
| Handle spread minimum         | 5"                      |
| Handle spread maximum         | 22"                     |
| Draintype                     | Рор-ир                  |
| Drain hole diameter           | 1-3/4"                  |
| Deck thickness maximum        | 1-5/16"                 |
| Installation type             | Deck mount              |
| Flow rate                     | 1.2 GPM                 |
| Weighted average lead content | Complies with .25% WALC |
| Number of faucet holes        | 3                       |
| IAPMO                         | Yes                     |
| CEC                           | Yes                     |
| State of MA                   | Yes                     |
| WaterSense                    | Yes                     |