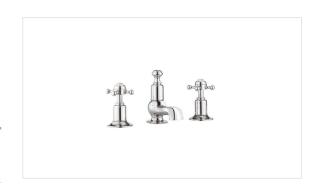

## BELGRAVIA WIDESPREAD BASIN FAUCET WITH CROSS HANDLES

Polished Chrome US-BL130DPC

## **FEATURES**

- Exceptionally crafted, Belgravia lends an historic pedigree to traditional design
- · Solid brass construction
- Fluhs quarter-turn ceramic disc cartridges
- Pop-up drain assembly included