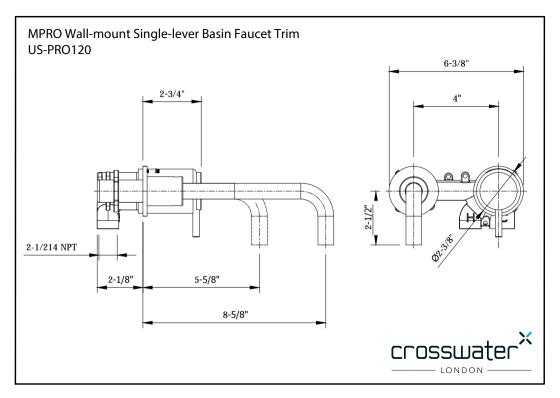

## MPRO WALL-MOUNT SINGLE-LEVER BASIN FAUCET TRIM

Polished Chrome US-PRO120WNC

# • Includes two spouts: 5-12" and 8-5/8" lengths · Kerox ceramic disc cartridge • Drain assembly sold separately $\bullet \ \ Required \, rough \, (sold \, separately) \!\!: US-120 ROUGH$

## **SPECIFICATIONS**

| Finish                                                            | Polished Chrome                                         |
|-------------------------------------------------------------------|---------------------------------------------------------|
| Spoutreach                                                        | 5-1/2"                                                  |
| Spoutreach                                                        | 8-5/8"                                                  |
| Barcode                                                           | 5055833663217                                           |
| Spout swivel                                                      | No                                                      |
| Handle style                                                      | Lever                                                   |
| Handle to spout spread                                            | 4"                                                      |
| Drain type                                                        | Push (sold separately)                                  |
| Installation tune                                                 | Wall mount                                              |
| Installation type                                                 | waiimount                                               |
| Flow rate                                                         | 1.2 GPM                                                 |
|                                                                   |                                                         |
| Flow rate                                                         | 1.2 GPM                                                 |
| Flow rate Weighted average lead content                           | 1.2 GPM  Complies with .25% WALC                        |
| Flow rate Weighted average lead content Spout reach               | 1.2 GPM  Complies with .25% WALC  5-1/2" or 8-5/8"      |
| Flow rate  Weighted average lead content  Spout reach  WaterSense | 1.2 GPM  Complies with .25% WALC  5-1/2" or 8-5/8"  Yes |