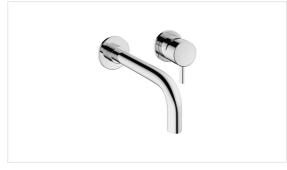

## MPRO WALL-MOUNT SINGLE-LEVER BASIN FAUCET TRIM

Polished Chrome US-PRO120WNC

## **FEATURES**

- MPRO combines iconic definition with versatile style and superb functionality
- · Solid brass construction

# • Includes two spouts: 5-12" and 8-5/8" lengths · Kerox ceramic disc cartridge • Drain assembly sold separately $\bullet \ \ Required \, rough \, (sold \, separately) \!\!: US-120 ROUGH$