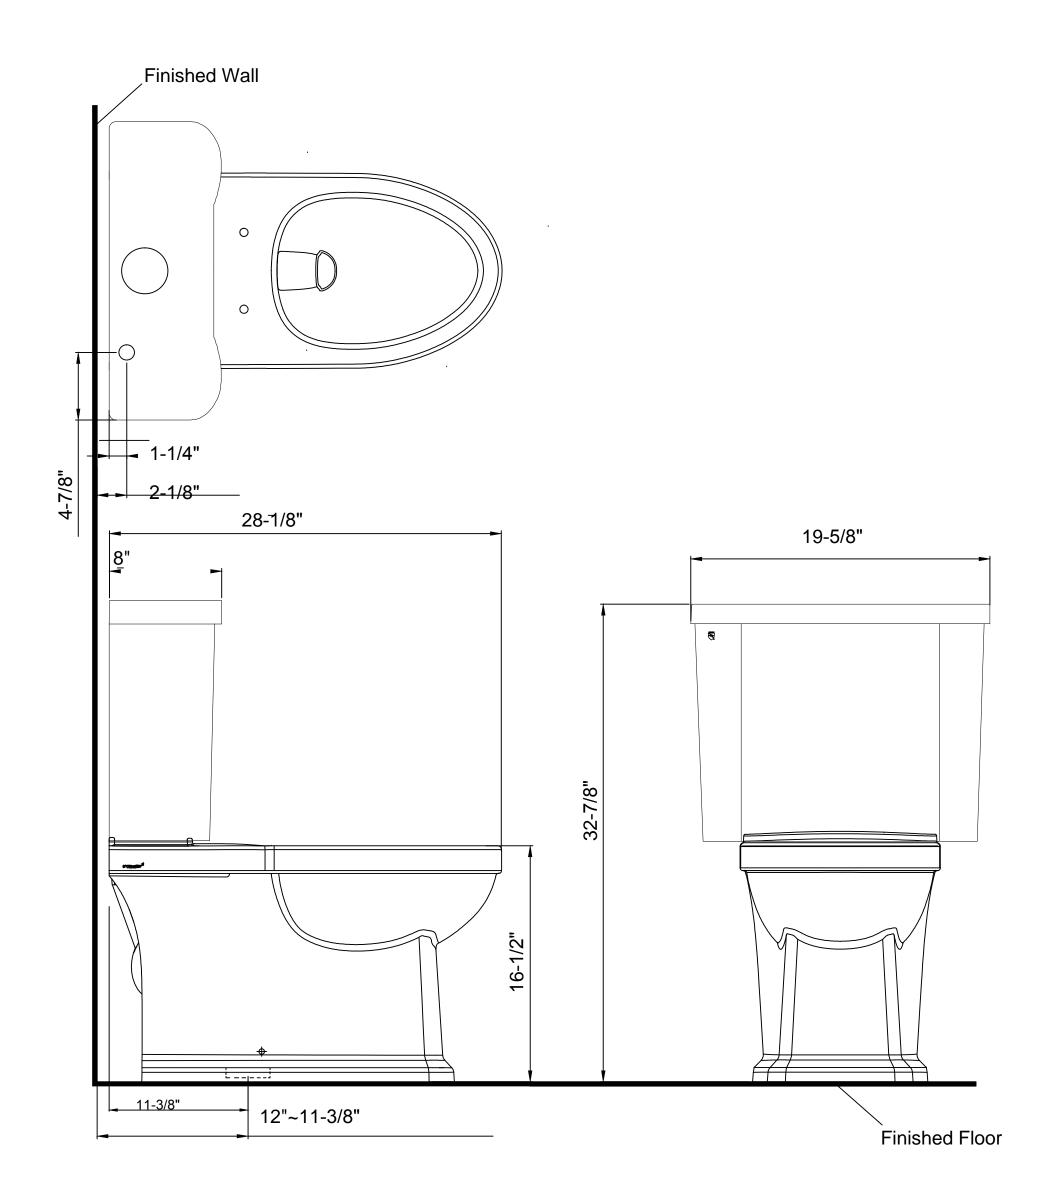

# **FEATURES**

- Drawing on Belle Epoque styling, Arcade speaks to strong form and graceful lines to tell a story of refined elegance
- Single flush 1.28 GPF (4.8 LPF)
- MaP flushing performance score: 800
- Universal-height, skirted bowl
- Elongated bowl with SoftClose quick-release seat (sold separately)
- Chrome-plated side-mount trip lever
- Features Nanoglaze bowl surface for easy cleaning
- Nanoglaze is a coating that reduces microscopic pores in the ceramic which prevents bacteria from adhering to the surface
- Size: 28-1/8" L x 19-5/8" W x 32-7/8" H

## Belgravia Bowl Only

| Barcode            | 0              |
|--------------------|----------------|
| Color              | White          |
| Water surface size | 7" x 5-1/4"    |
| Rough-in           | 12"            |
| Trapway type       | Concealed      |
| Trap diameter      | 1-3/4"         |
| Seat hole spread   | 5-1/2"         |
| Net weight         | 92 lbs / 42 kg |
| Material           | Vitreous china |

## Arcade Tank Only

| Barcode    | 0                               |
|------------|---------------------------------|
| Color      | White                           |
| Flush type | Single flush 1.28 GPF (4.8 LPF) |
| Netweight  | 46 lbs / 21 kg                  |
| Material   | Vitreous china                  |