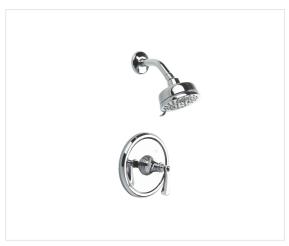

## BEREA PRESSURE-BALANCE SHOWER SET TRIM

Polished Chrome 11-15-T-PC

## **FEATURES**

- Shape, finish, and texture harmonize for a bold whisper of traditional beauty with Berea. The perfect companion for modern elegance.
- Shower head features adjustable five-function spray
- · Required rough features Kerox pressure-balance cartridge
- Required rough features Vernet thermostatic cartridge
- The pressure-balance cartridge senses and controls the ratio of hot water to cold and reacts to relative changes in either hot or cold water pressure to maintain balanced pressure.
- Required rough (sold separately): PBS-RGH