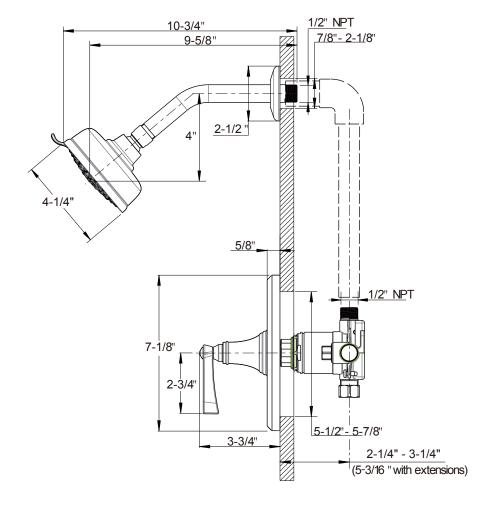

## BEREA PRESSURE-BALANCE SHOWER SET TRIM

Polished Chrome 11-15-T-PC

## **FEATURES**

- Shape, finish, and texture harmonize for a bold whisper of traditional beauty with Berea. The perfect companion for modern elegance.
- Shower head features adjustable five-function spray
- · Required rough features Kerox pressure-balance cartridge
- Required rough features Vernet thermostatic cartridge
- The pressure-balance cartridge senses and controls the ratio of hot water to cold and reacts to relative changes in either hot or cold water pressure to maintain balanced pressure.
- Required rough (sold separately): PBS-RGH