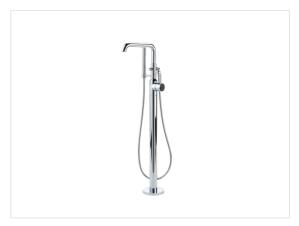

## TAOS FLOOR-MOUNT TUB FILLER WITH HANDSHOWER

Polished Chrome 17-05-PC

## **Taos Floor-mount Tub Filler with Handshower**

17-05 17-05-175