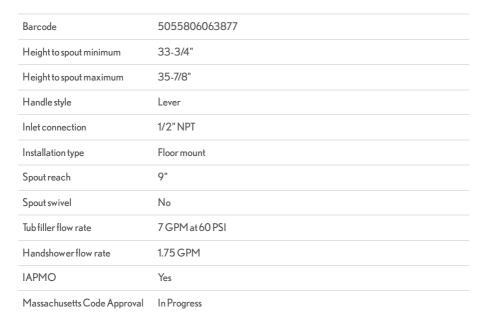

## TAOS FLOOR-MOUNT TUB FILLER WITH HANDSHOWER

Polished Chrome 17-05-PC

## **FEATURES**

- Inspired by the mid-century modern classic, Eero Saarinen's Tulip table, Taos embodies elegance in its simple, clean lines. With arching, structural curves and reflected light, Taos takes center stage.
- · Solid brass construction
- · Kerox ceramic disc cartridge
- Built-in diverter to handshower or tub filler
- Single-function handshower with vacuum breaker
- 60" metal hose
- · Includes rough







Limited lifetime. Commercial



## **AVAILABLE COLOR/FINISHES**

| Color | SKU      | Description     |
|-------|----------|-----------------|
|       | 17-05-PC | Polished Chrome |
|       | 17-05-PN | Polished Nickel |
|       | 17-05-SN | Satin Nickel    |
|       | 17-05-MB | Matte Black     |
|       | 17-05-BG | Brushed Gold    |

## **Taos Floor-mount Tub Filler with Handshower**

17-05 17-05-175