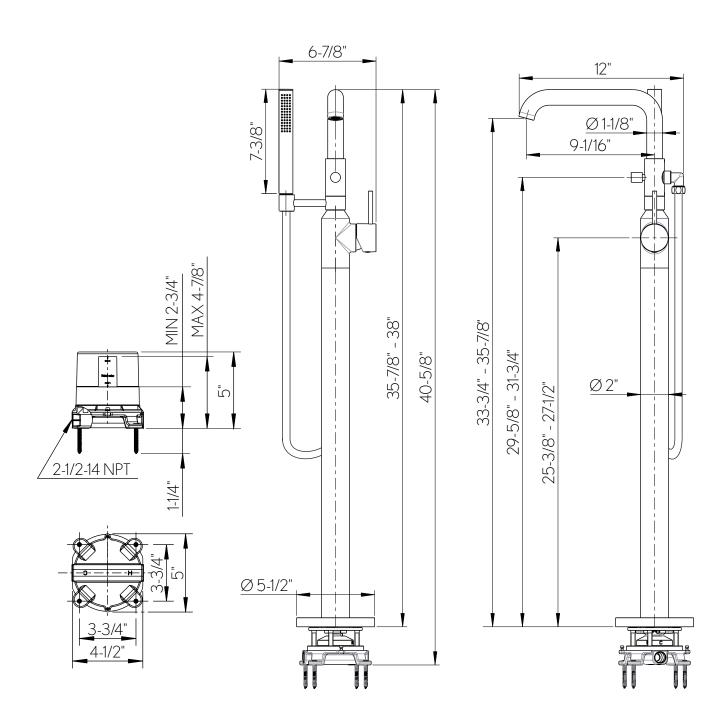

the mid-century modern classic, Eero Saarinen's Tulip table, Taos embodies elegance in its simple, clean lines. With arching, structural curves and reflected light, Taos takes center stage.
- · Solid brass construction
- · Kerox ceramic disc cartridge
- Built-in diverter to handshower or tub filler
- Single-function handshower with vacuum breaker
- 60" metal hose
- · Includes rough







Limited lifetime. Commercial



## **AVAILABLE COLOR/FINISHES**

| Color | SKU      | Description     |
|-------|----------|-----------------|
|       | 17-05-PC | Polished Chrome |
|       | 17-05-PN | Polished Nickel |
|       | 17-05-SN | Satin Nickel    |
|       | 17-05-MB | Matte Black     |
|       | 17-05-BG | Brushed Gold    |

## **Taos Floor-mount Tub Filler with Handshower**

17-05 17-05-175