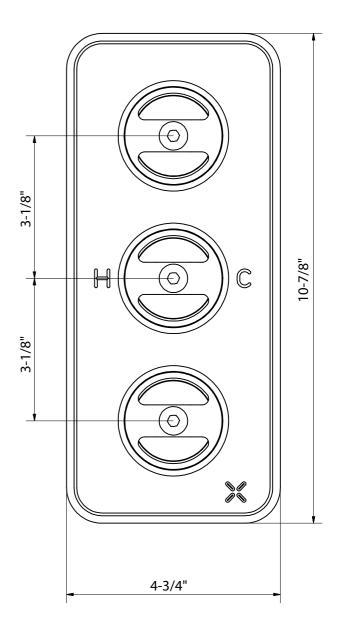

# **FEATURES**

- Inspired by iconic industrial forms, Union sets a new standard for contemporary style
- Solid brass construction with fine knurled detail
- · Required rough features Vernet thermostatic cartridge
- The thermostatic valve senses and controls the actual water temperature and blends hot water with cold water to
  ensure constant, safe temperatures, preventing scalding.
- $\bullet \ \ Required rough sold separately: US-WLBP2000R \ or \ US-WLBP3000R$
- $\bullet \ \ 2000 \, valve \, features \, two \, integrated \, volume \, controls \, for \, 2 \, water \, outlets$
- 3000 valve features an integrated volume control and volume control/two-way diverter for 3 water outlets

### **SPECIFICATIONS**

| Barcode                 | 5055806082335 |
|-------------------------|---------------|
| Number of water outlets | 2 or 3        |
| Handle style            | Round         |
| Flow rate               | 12 GPM        |
| Inlet connection        | 3/4"NPT       |
| Outlet connection size  | 3/4" NPT      |
| Installation type       | Concealed     |