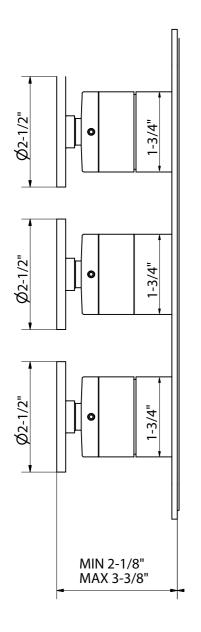

### **SPECIFICATIONS**

| Barcode                 | 5055806082335 |
|-------------------------|---------------|
| Number of water outlets | 2 or 3        |
| Handle style            | Round         |
| Flow rate               | 12 GPM        |
| Inlet connection        | 3/4"NPT       |
| Outlet connection size  | 3/4" NPT      |
| Installation type       | Concealed     |