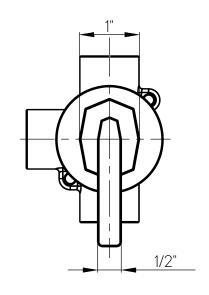

## **Heir Volume Control**

18-17-T VC-RGH Rough

#### **SPECIFICATIONS**

| Handle style           | Lever                                               |
|------------------------|-----------------------------------------------------|
| Installation type      | Concealed                                           |
| Inlet connection       | 1/2" or 3/4" NPT                                    |
| Outlet connection      | 1/2" or 3/4" NPT                                    |
| Rough-in depth minimum | VC-RGH - 2-7/8", DIV-RGH - 2-1/2", 3DV-RGH - 2-3/8" |
| Rough-in depth maximum | VC-RGH - 3-5/8", DIV-RGH - 3-1/4", 3DV-RGH - 3-1/8" |
| Extension kit          | 5T1C0319NT+5P0C0582NT                               |
| IAPMO                  | Yes                                                 |