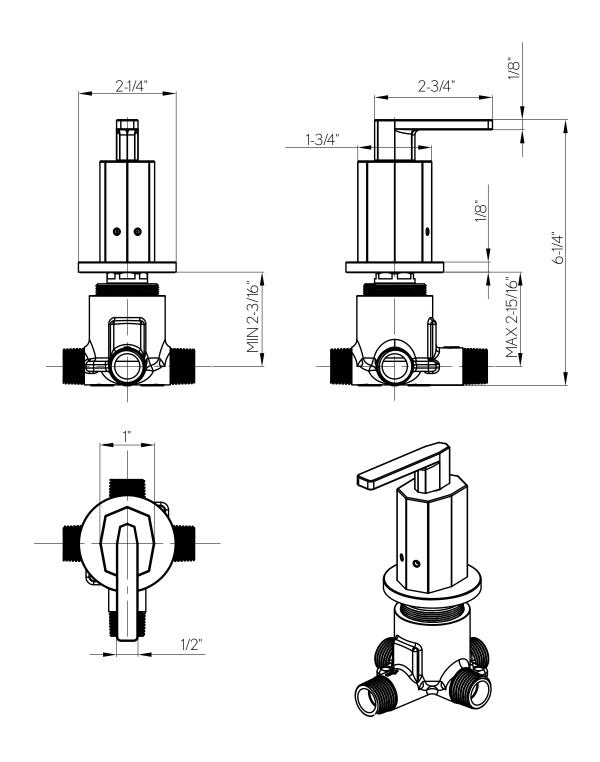

# **Heir Three-way Diverter**

18-17-T 3DV-RGH Rough

#### **SPECIFICATIONS**

| Handle style           | Lever                                               |
|------------------------|-----------------------------------------------------|
| Installation type      | Concealed                                           |
| Inlet connection       | 1/2" or 3/4" NPT                                    |
| Outlet connection      | 1/2" or 3/4" NPT                                    |
| Rough-in depth minimum | VC-RGH - 2-7/8", DIV-RGH - 2-1/2", 3DV-RGH - 2-3/8" |
| Rough-in depth maximum | VC-RGH - 3-5/8", DIV-RGH - 3-1/4", 3DV-RGH - 3-1/8" |
| Extension kit          | 5T1C0319NT+5P0C0582NT                               |
| IAPMO                  | Yes                                                 |