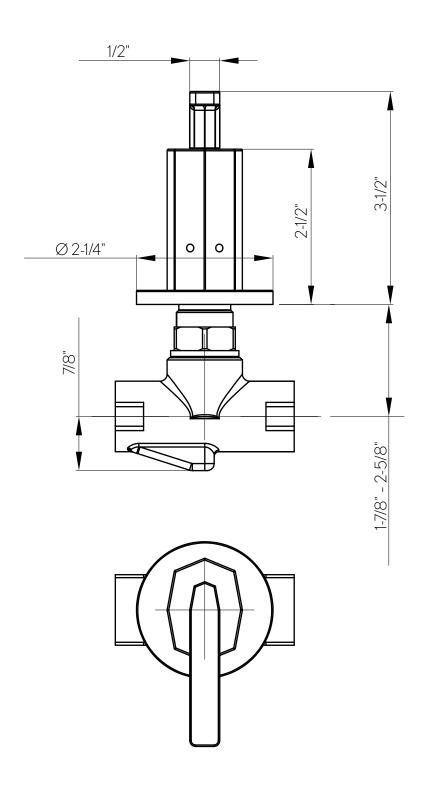

#### **SPECIFICATIONS**

| Handle style           | Lever                                               |
|------------------------|-----------------------------------------------------|
| Installation type      | Concealed                                           |
| Inlet connection       | 1/2" or 3/4" NPT                                    |
| Outlet connection      | 1/2" or 3/4" NPT                                    |
| Rough-in depth minimum | VC-RGH - 2-7/8", DIV-RGH - 2-1/2", 3DV-RGH - 2-3/8" |
| Rough-in depth maximum | VC-RGH - 3-5/8", DIV-RGH - 3-1/4", 3DV-RGH - 3-1/8" |
| Extension kit          | 5T1C0319NT+5P0C0582NT                               |
| IAPMO                  | Yes                                                 |

# **Heir Three-way Diverter**

18-17-T 3DV-RGH Rough

## Heir 2-way Diverter

18-17-T DIV-RGH Rough

## **Heir Volume Control**

18-17-T VC-RGH Rough