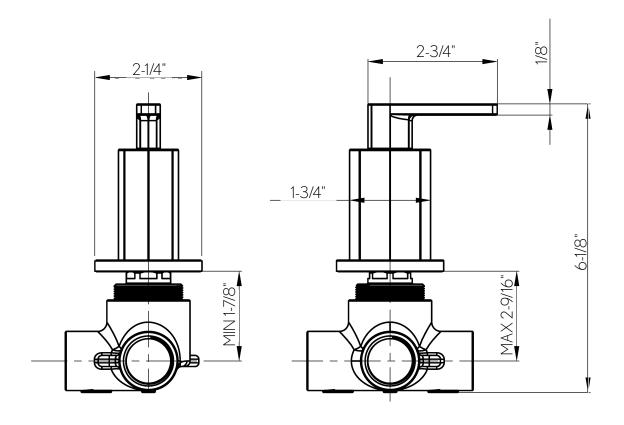

## Heir 2-way Diverter

18-17-T DIV-RGH Rough

#### **SPECIFICATIONS**

| Handle style           | Lever                                               |
|------------------------|-----------------------------------------------------|
| Installation type      | Concealed                                           |
| Inlet connection       | 1/2" or 3/4" NPT                                    |
| Outlet connection      | 1/2" or 3/4" NPT                                    |
| Rough-in depth minimum | VC-RGH - 2-7/8", DIV-RGH - 2-1/2", 3DV-RGH - 2-3/8" |
| Rough-in depth maximum | VC-RGH - 3-5/8", DIV-RGH - 3-1/4", 3DV-RGH - 3-1/8" |
| Extension kit          | 5T1C0319NT+5P0C0582NT                               |
| IAPMO                  | Yes                                                 |