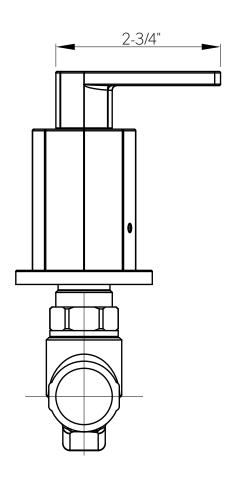

#### HEIR VOLUME CONTROL AND DIVERTER TRIM

Brushed Brass 18-17-T-BB

#### **SPECIFICATIONS**

| Handle style           | Lever                                               |
|------------------------|-----------------------------------------------------|
| Installation type      | Concealed                                           |
| Inlet connection       | 1/2" or 3/4" NPT                                    |
| Outlet connection      | 1/2" or 3/4" NPT                                    |
| Rough-in depth minimum | VC-RGH - 2-7/8", DIV-RGH - 2-1/2", 3DV-RGH - 2-3/8" |
| Rough-in depth maximum | VC-RGH - 3-5/8", DIV-RGH - 3-1/4", 3DV-RGH - 3-1/8" |
| Extension kit          | 5T1C0319NT+5P0C0582NT                               |
| IAPMO                  | Yes                                                 |

### **AVAILABLE COLOR/FINISHES**

| Color | SKU        | Description     |
|-------|------------|-----------------|
|       | 18-17-T-BB | Brushed Brass   |
|       | 18-17-T-PN | Polished Nickel |