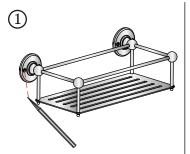

#### Tools required:

Determine the final installation position, mark the mounting hole positions in pencil.

Using a 6mm or 1/4" drill bit, drill holes in the marked positions.

Insert the wall anchors into the drilled holes.