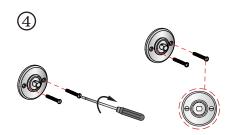

#### Tools required:

Determine the final installation position, mark the mounting hole positions in pencil.

Using a 6mm or 1/4" drill bit, drill holes in the marked positions.

Insert the wall anchors into the drilled holes.

Use the flat-head screwdriver and the stainless steel screws to secure the base to the wall.

Please ensure that the slot on the screw heads are horizontal.

Insert the basket body into the base. Tighten it using the allen key supplied.