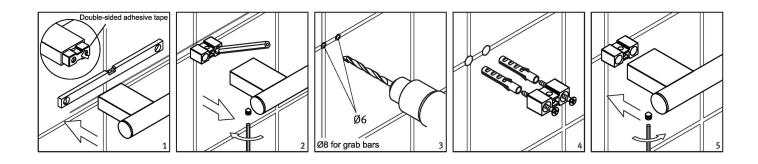

## Installation

Check that there are no concealed water pipes or electrical cables before drilling into the wall.

The product should be installed by a professional, following the recommended installation.

Before beginning installation, check for any damage that may have occurred during transport.

Note: Damage claims cannot be made during or after installation.