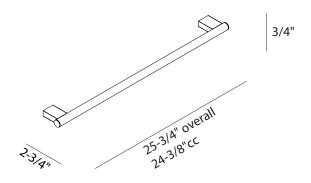

MPRO 24" Towel Bar US-PRO023

## Installation Instructions

## Installation

Check that there are no concealed water pipes or electrical cables before drilling into the wall.

The product should be installed by a professional, following the recommended installation.

Before beginning installation, check for any damage that may have occurred during transport.

Note: Damage claims cannot be made during or after installation.







## **Cleaning Instructions**

Rinse away any traces of soap and gently dry with a clean, soft cloth after each use. Rinse completely with water and dry any overspray. This will maintain the finish and avoid water spotting.

To remove mineral deposits, use a 50/50 solution of white vinegar and water. Do not allow the solution to soak on the product. Simichrome Polish® contains a protective film to enhance maintenance and is helpful in preventing water spot buildup. Follow instructions to ensure optimum results.

Never use an abrasive material such as a brush or scouring pad to clean the surface. The use of abrasive cleaners, cleansers or disinfectants will alter the surface finish and void the warranty. Do not allow certain materials such as toothpaste, cologne, shaving cream, nail poli