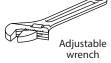

### **Basin Traps**

US-BTW0225 US-BTR0402

## **Installation Instructions**





### Introduction

**IMPORTANT:** Please read these instructions carefully before beginning and retain for future reference.

We do not accept responsibility for any problems that may occur through incorrect installation.

### **US-BTW0225** Basin Trap

## US-BTR0402 Basin Trap



# **Tools required**













Rinse away any traces of soap and gently dry with a clean, soft cloth after each use. Rinse completely with water and dry any overspray. This will maintain the finish and avoid water spotting.

To remove mineral deposits, use a 50/50 solution of white vinegar and water. Do not allow the solution to soak on the product. Simichrome Polish® contains a protective film to enhance maintenance and is helpful in preventing water spot buildup. Follow instructions to ensure optimum results.

Never use an abrasive material such as a brush or scouring pad to clean the surface. The use of abrasive cleaners, cleansers or disinfectants will alter the surface finish and void the warranty.

Do not allow certain materials such as toothpaste, cologne, shaving cream, nail polish remover, vinegar, wi