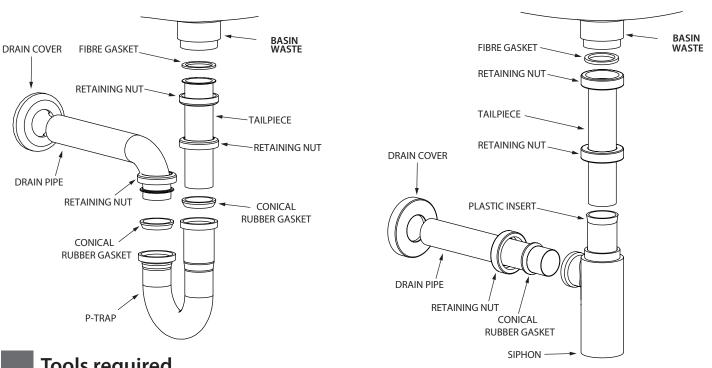

### **Basin Traps**

US-BTW0225 US-BTR0402

## **Installation Instructions**





### Introduction

**IMPORTANT:** Please read these instructions carefully before beginning and retain for future reference.

We do not accept responsibility for any problems that may occur through incorrect installation.

### **US-BTW0225** Basin Trap

## US-BTR0402 Basin Trap



# **Tools required**













Rinse away any traces of soap and gently dry with a clean, soft cloth after each use. Rinse completely with water and dry any overspray. This will maintain the finish and avoid water spotting.

To remove mineral deposits, use a 50/50 solution of white vinegar and water. Do not allow the solution to soak on the product. Simichrome Polish® contains a protective film to enhance maintenance and is helpful in preventing water spot buildup. Follow instructions to ensure optimum results.

Never use an abrasive material such as a brush or scouring pad to clean the surface. The use of abrasive cleaners, cleansers or disinfectants will alter the surface finish and void the warranty.

Do not allow certain materials such as toothpaste, cologne, shaving cream, nail p