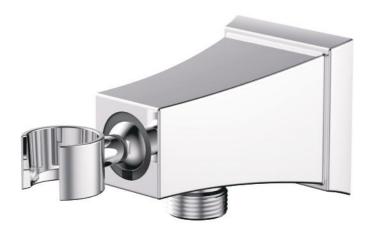

# crosswater

IONDON

## Leyden Wall Bracket with Outlet

14-35

### Installation Instructions





• To read all warnings, care, and maintenance information.

Note: Damage claims cannot be made during or after installation.



#### Installation Instructions



#### **Cleaning Instructions**

Rinse away any traces of soap and gently dry with a clean, soft cloth after each use. Rinse completely with water and dry any overspray. This will maintain the finish and avoid water spotting.

To remove mineral deposits, use a 50/50 solution of white vinegar and water. Do not allow the solution to soak on the product.

Simichrome Polish® contains a protective film to enhance maintenance and is helpful in preventing water spot buildup. Follow instructions to ensure optimum results.

Never use an abrasive material such as a brush or scouring pad to clean the surface. The use of abrasive cleaners,