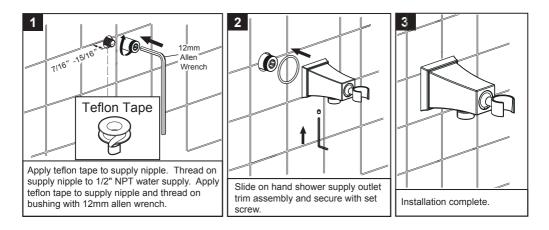

# crosswater

IONDON

## Leyden Wall Bracket with Outlet

14-35

### Installation Instructions





• To read all warnings, care, and maintenance information.

Note: Damage claims cannot be made during or after installation.



#### Installation Instructions



#### **Cleaning Instructions**

Rinse away any traces of soap and gently dry with a clean, soft cloth after each use. Rinse completely with water and dry any overspray. This will maintain the finish and avoid water spotting.

To remove mineral deposits, use a 50/50 solution of white vinegar and water. Do not allow the solution to soak on the product.

Simichrome Polish® contains a protective film to enhance maintenance and is helpful in preventing water spot buildup. Follow instructions to ensure optimum results.

Never use an abrasive material such as a brush or scouring pad to clean the surface. The use of abrasive cleaners, cleansers or disinfectants will alter the surface finish and void the warranty.

Do not allow certain materials such as toothpaste, cologne, shaving cream, nail po