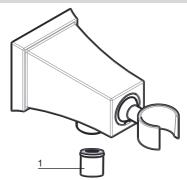

#### **Replacement Parts**

| NO. | Description | Part NO.   |
|-----|-------------|------------|
| 1   | Check Valve | 53001229PL |