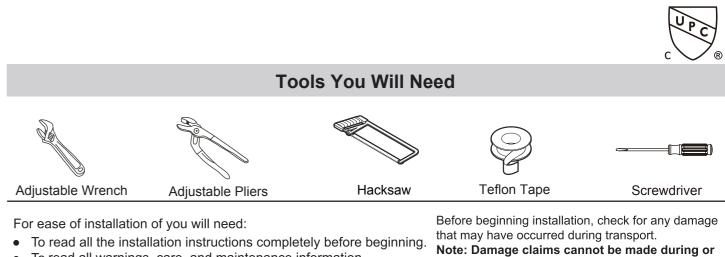

# – LONDON –

Leyden Wall Tub Spout 14-WTS Installation Instructions

- To read all warnings, care, and maintenance information.

after installation.

1512