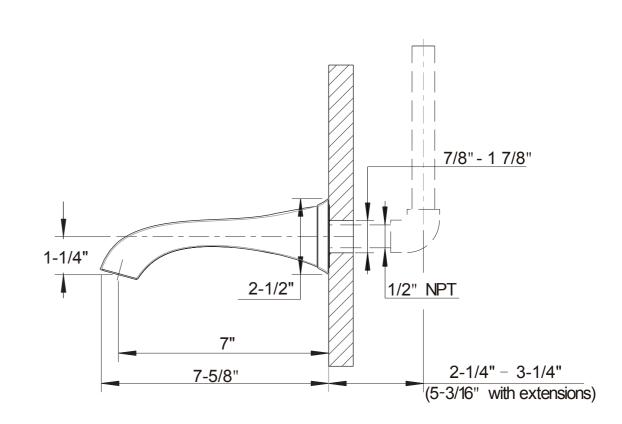

h as a brush or scouring pad to clean the surface. The use of abrasive cleaners, cleansers or disinfectants will alter the surface finish and void the warranty.

Do not allow certain materials such as toothpaste, cologne, shaving cream, nail polish remover, vinegar, wine, drain and glass cleaners to remain on the surface. Prolonged contact will alter surface finishes and void the warranty. We DO NOT recommend using any household cleaners as many can cause damage to the finish.

Please see the website for care instructions for specific finishes.

|     | Replacement Parts        |          |  |
|-----|--------------------------|----------|--|
| No. | Description              | Part No. |  |
| 1   | Spout Assembly           | 9Q1183   |  |
| 2   | Spout flow guide and key | 9Q1110PL |  |





Warranty - This Crosswater London product is covered by a limited lifetime warranty. For full details, terms and conditions please visit our website. For further information contact: Crosswater London, 393 Fortune Blvd., Milford, MA 01757 www.crosswaterlondon.com email: technical@crosswaterlondon.com Toll free number: 844-XWATER-1 (844-992-8371) tel: 508-381-0433 fax: 508-381-6068

## **14-WTS**



## **Installation Dimensions**