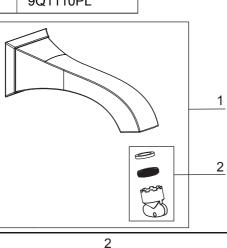

Please see the website for care instructions for specific finishes.

|     | Replacement Parts        |          |  |
|-----|--------------------------|----------|--|
| No. | Description              | Part No. |  |
| 1   | Spout Assembly           | 9Q1183   |  |
| 2   | Spout flow guide and key | 9Q1110PL |  |