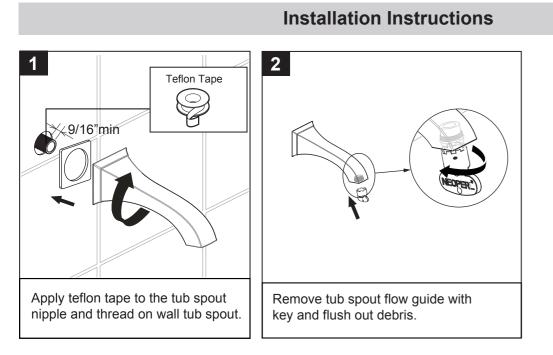

# – LONDON –

Leyden Wall Tub Spout 14-WTS Installation Instructions

- To read all warnings, care, and maintenance information.

after installation.

1512