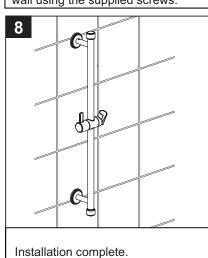

# **Installation Instructions**

Determine the location of the slide bar.

Drive the wall anchors into the drilled holes with a Phillips screwdriver.

**Installation Instructions** 

Align brackets and mark drill holes in desired location.

Place the mounting brackets over the wall anchors. Secure them to the wall using the supplied screws.

Drill 1/4" holes in marked locations.

mounting brackets to check alignment. If necessary, loosen the screws and realign the mounting brackets.