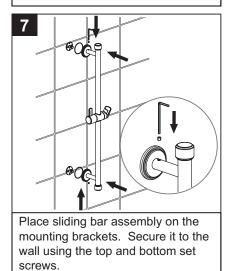

Place the mounting brackets over the wall anchors. Secure them to the wall using the supplied screws.

Drill 1/4" holes in marked locations.

mounting brackets to check alignment. If necessary, loosen the screws and realign the mounting brackets.