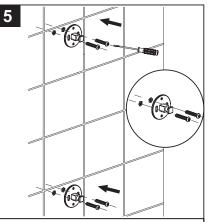

Place the mounting brackets over the wall anchors. Secure them to the wall using the supplied screws.

Drill 1/4" holes in marked locations.

mounting brackets to check alignment. If necessary, loosen the screws and realign the mounting brackets.