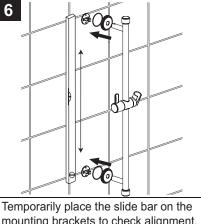

Place the mounting brackets over the wall anchors. Secure them to the wall using the supplied screws.

Drill 1/4" holes in marked locations.

mounting brackets to check alignment. If necessary, loosen the screws and realign the mounting brackets.