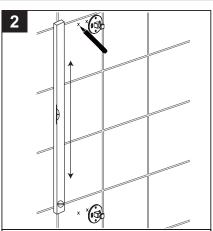

# **Installation Instructions**

Determine the location of the slide bar.

Drive the wall anchors into the drilled holes with a Phillips screwdriver.

**Installation Instructions** 

Align brackets and mark drill holes in desired location.

Place the mounting brackets over the wall anchors. Secure them to the wall using the supplied screws.

Drill 1/4" holes in marked locations.

mounting brackets to check alignment. If necessary, loosen the screws and realign the mounting brackets.