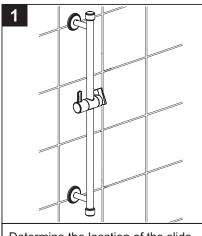

# **Installation Instructions**

Determine the location of the slide bar.

Drive the wall anchors into the drilled holes with a Phillips screwdriver.

**Installation Instructions** 

Align brackets and mark drill holes in desired location.