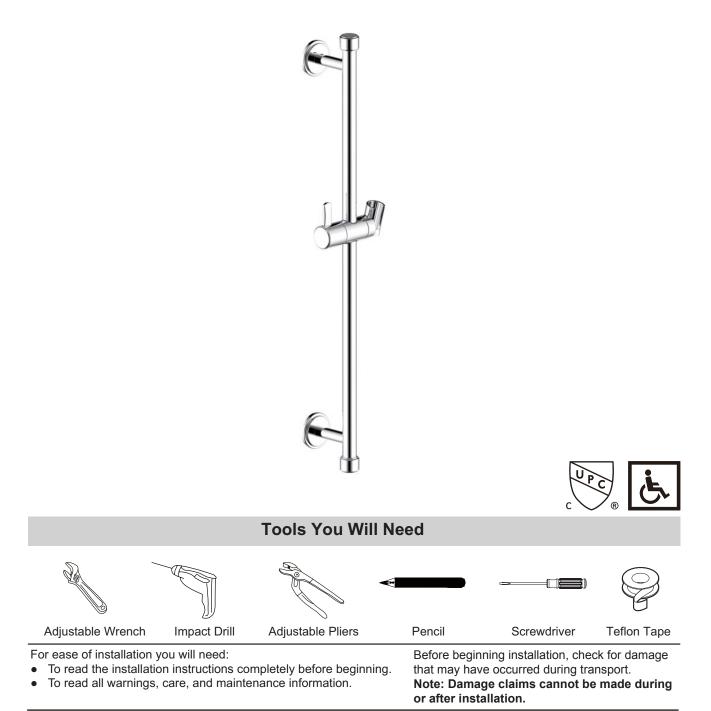

Darby Handshower Rail 15-32

# **Installation Instructions**







Determine the location of the slide bar.



Drive the wall anchors into the drilled holes with a Phillips screwdriver.





**Installation Instructions** 

Align brackets and mark drill holes in desired location.



Place the mounting brackets over the wall anchors. Secure them to the wall using the supplied screws.



Drill 1/4" holes in marked locations.



mounting brackets to check alignment. If necessary, loosen the screws and realign the mounting brackets.



#### **Cleaning Instructions**

Rinse away any traces of soap and gently dry with a clean, soft cloth after each use. Rinse completely with water and dry any overspray. This will maintain the finish and avoid water spotting.

To remove mineral deposits, use a 50/50 solution of white vinegar and water. Do not allow the solu