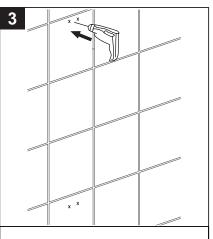

# **Installation Instructions**

Determine the location of the slide bar.

Drive the wall anchors into the drilled holes with a Phillips screwdriver.

**Installation Instructions** 

Align brackets and mark drill holes in desired location.