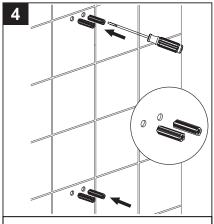

Place the mounting brackets over the wall anchors. Secure them to the wall using the supplied screws.

Drill 1/4" holes in marked locations.

mounting brackets to check alignment. If necessary, loosen the screws and realign the mounting brackets.