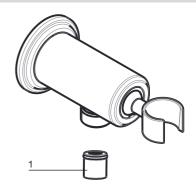

on the product.

Simichrome Polish® contains a protective film to enhance maintenance and is helpful in preventing water spot buildup. Follow instructions to ensure optimum results.

Never use an abrasive material such as a brush or scouring pad to clean the surface. The use of abrasive cleaners, cleansers or disinfectants will alter the surface finish and void the warranty.

Do not allow certain materials such as toothpaste, cologne, shaving cream, nail polish remover, vinegar, wine, drain and glass cleaners to remain on the surface. Prolonged contact will alter surface finishes and void the warranty.

We DO NOT recommend using any household cleaners as many can cause damage to the finish. Please see the website for care instructions for specific finishes.

#### **Replacement Parts**







#### **Applicable Standards/Codes**

IAPMO certified to meet or exceed the following:

- ASME A112.18.1/CSA B125.1
- Uniform Plumbing Code
- National Plumbing Code of Canada

#### **Installation Dimensions**



 Warranty - This Crosswater London
 product is covered by a limited lifetime warranty. For full details, terms and conditions please visit our website.

 For further information contact: Crosswater London, 393 Fortune Blvd., Milford, MA 01757
 www.crosswaterlondon.com

 Toll free number: 844-XWATER-1 (844-992-8371)
 tel: 508-381-6062
 fax: 508-381-6068
 email: technical@crosswaterlondon.com