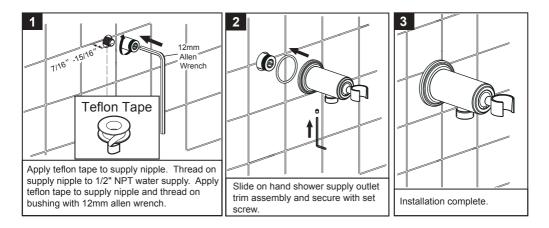

# crosswater×

IONDON

## Darby Wall Bracket with Outlet

15-35

### Installation Instructions



For ease of installation you will need:

• To read the installation instructions completely before beginning.

• To read all warnings, care, and maintenance information.

Before beginning installation, check for any damage that may have occurred during transport. Note: Damage claims cannot be made during or after installation.



#### Installation Instructions



#### **Cleaning Instructions**

Rinse away any traces of soap and gently dry with a clean, soft cloth after each use. Rinse completely with water and dry any overspray. This will maintain the finish and avoid water spotting.

To remove mineral deposits, use a 50/50 solution of white vinegar and water. Do not allow the solution to soak on the product.

Simichrome Polish® contains a protective film to enhance maintenance and is helpful in preventing water spot buildup. Follow instructions to ensure optimum results.

Never use an abrasive material such as a brush or scouring pad to clean the surface. The use of abrasive cleaners, cleansers or disinfectants will alter the surface finish and void the warranty.

Do not allow certain materials such as toothpaste, cologne, shaving cream, nail po