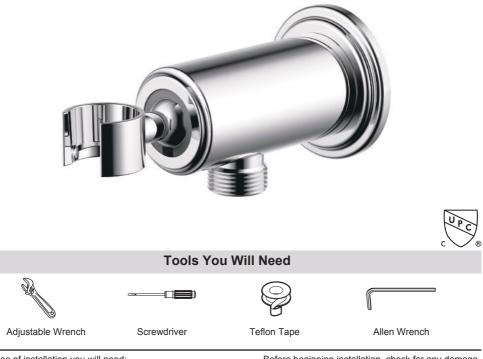

### Installation Instructions

For ease of installation you will need:

• To read the installation instructions completely before beginning.

• To read all warnings, care, and maintenance information.

Before beginning installation, check for any damage that may have occurred during transport. Note: Damage claims cannot be made during or after installation.