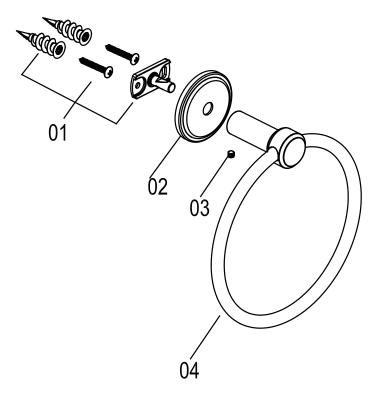

## **Replacement Parts**

| No. | Description           | Part No. |
|-----|-----------------------|----------|
| 1   | Mounting Kit          | 12219    |
| 2   | Flange                | 12218**  |
| 3   | Set Screw             | 12247    |
| 4   | 6"Towel Ring and Post | 12215**  |

Note:

The suffixes of \*\* represents different Finishes