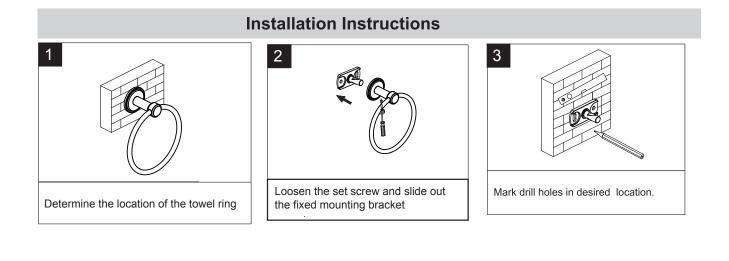

Darby Towel Ring 15-55

Installation Instructions

- To read the installation instructions completely before beginning.
- To read all warnings, care, and maintenance information.

Before beginning installation, check for any damage that may have occurred during transport. Note: Damage claims cannot be made during or after installation.