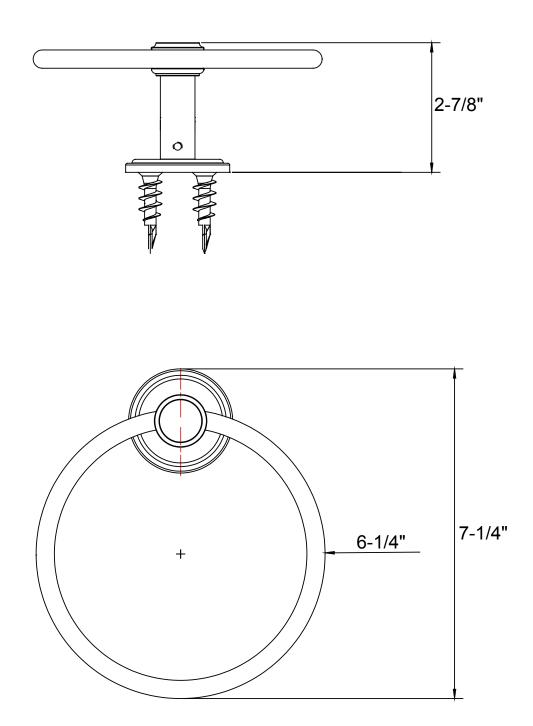

## **Installation Dimensions**

Warranty - This Crosswater Londonroduct is covered by a limited lifetime warranty. For full details, terms and conditions please visit our website.For further information contact:Crosswater London, 393 Fortune Blvd., Milford, MA 01757www.crosswaterlondon.comToll free number:844-XWATER-1 (844-992-8371)tel: 508-381-0433fax: 508-381-6068email: technical@crosswaterlondon.com