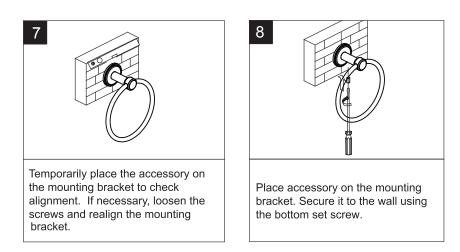

Darby Towel Ring 15-55

Installation Instructions

- To read the installation instructions completely before beginning.
- To read all warnings, care, and maintenance information.

Before beginning installation, check for any damage that may have occurred during transport. Note: Damage claims cannot be made during or after installation.