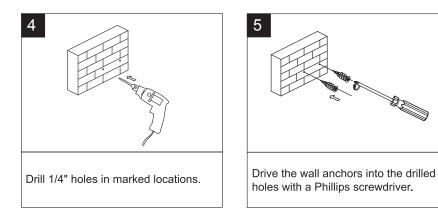

Darby Towel Ring 15-55

Installation Instructions

- To read the installation instructions completely before beginning.
- To read all warnings, care, and maintenance information.

Before beginning installation, check for any damage that may have occurred during transport. Note: Damage claims cannot be made during or after installation.