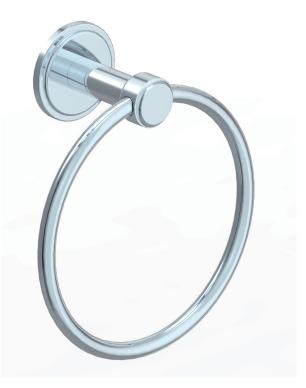

Darby Towel Ring 15-55

Installation Instructions

- To read the installation instructions completely before beginning.
- To read all warnings, care, and maintenance information.

Before beginning installation, check for any damage that may have occurred during transport. Note: Damage claims cannot be made during or after installation.

15-55