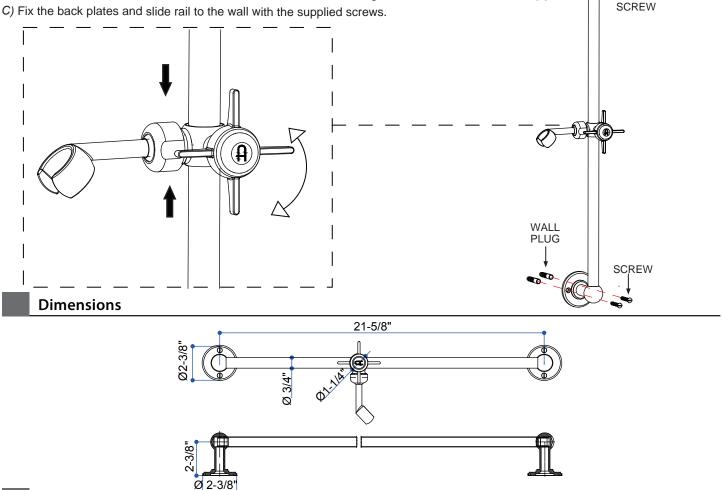

#### Installation

After identifying the suitable place on the wall for the slide rail kit, install the slide rail first.

- A) Place two back plates on the wall and mark the position of 4 holes.
- B) Drill 5/16" holes on the wall to a depth of 1-3/4" and insert wall plugs.