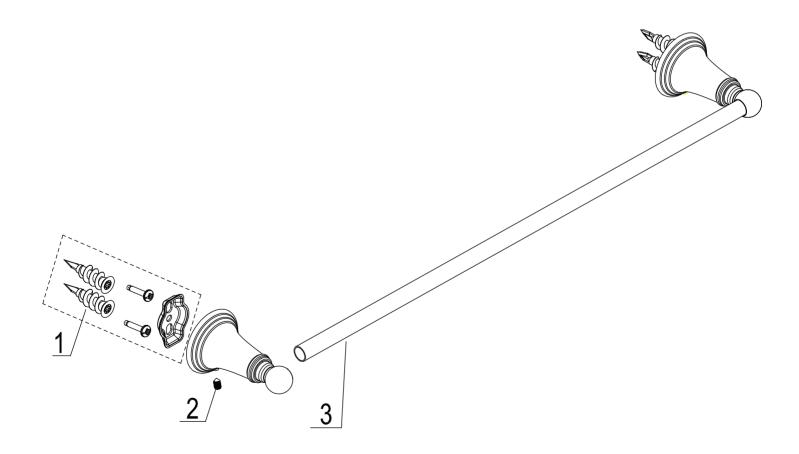

## **Replacement Parts**

| No. | Description                      | Part No. |
|-----|----------------------------------|----------|
| 1   | Mounting screws, anchors & plate | 00071    |
| 2   | Set screw                        | 00309    |
| 3   | Bar (18")                        | 00809    |
|     | Bar (24")                        | 00808    |
|     | Bar (30")                        | 00828    |