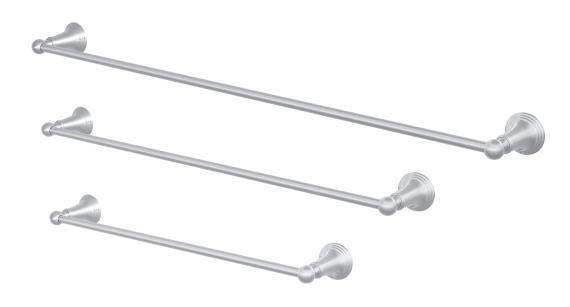

Berea 18", 24" and 30" Towel Bars 11-65, 11-66, 11-67

after installation.

11-65 11-66 11-67