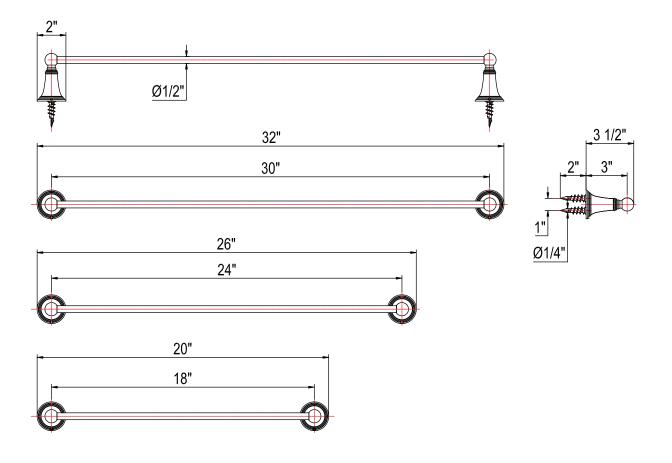

Berea 18", 24" and 30" Towel Bars 11-65, 11-66, 11-67

## **Installation Dimensions**

Warranty - This Crosswater London product is covered by a limited lifetime warranty. For full details, terms and conditions please visit our website.For further information contact:Crosswater London, 393 Fortune Blvd., Milford, MA 01757www.crosswaterlondon.comToll free number:844-XWATER-1 (844-992-8371)tel: 508-381-0433fax: 508-381-6068email: technical@crosswaterlondon.com