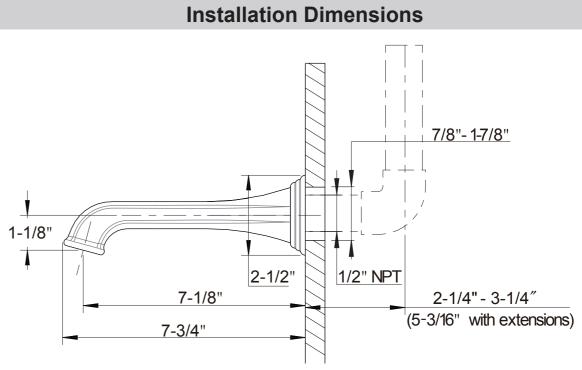

# crosswater – LONDON –

Berea Wall Tub Spout 11-WTS **Installation Instructions** 





- Toread all warnings, care, and maintenance information.





after installation.

1512



# 11-WTS



### **Applicable Standards/Codes**

IAPMO certified to meet or exceed the following:

- ASME A112.18.1/CSA B125.1
- Uniform Plumbing Code
- National Plumbing Code of Canada
- EPA WaterSense
- ADA Compliant



#### **Cleaning Instructions**

Rinse away any traces of soap and gently dry with a clean, soft cloth after each use. Rinse completely with water and dry any overspray. This will maintain the finish and avoid water spotting. To remove mineral deposits, use a 50/50 solution of white vinegar and water. Do not allow the solution to soak on the product.

Simichrome Polish® contains a protective film to enhance maintenance and is helpful in preventing water spot buildup. Follow instructions to ensure optimum results.

Never use an abrasive material such as a brush or scouring pad to clean the surface. The use of abrasive cleaners, cleansers or disinfectants will alter the surface finish and void the warranty. Do not allow certain materials such as toothpaste, cologne, shaving cream, nail poli