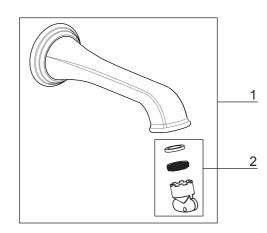

### **Replacement Parts**

| No. | Description              | Part No. |
|-----|--------------------------|----------|
| 1   | Spout Assembly           | 9Q1182   |
| 2   | Spout flow guide and key | 9Q1110PL |