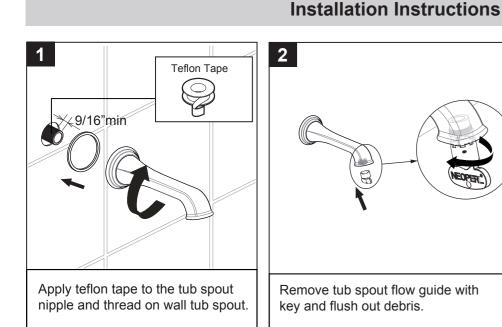

and void the warranty. Do not allow certain materials such as toothpaste, cologne, shaving cream, nail polish remover, vinegar, wine, drain and glass cleaners to remain on the surface. Prolonged contact will alter surface finishes and void the warranty. We DO NOT recommend using any household cleaners as many can cause damage to the finish. Please see the website for care instructions for specific finishes.

3 Warranty - This Crosswater London product is covered by a limited lifetime warranty. For full details, terms and conditions please visit our website. For further information contact: Crosswater London, 393 Fortune Blvd., Milford, MA 01757 www.crosswaterlondon.com Toll free number: 844-XWATER-1 (844-992-8371) tel: 508-381-0433 fax: 508-381-6068 email: technical@crosswaterlondon.com



### **Replacement Parts**

| No. | Description              | Part No. |
|-----|--------------------------|----------|
| 1   | Spout Assembly           | 9Q1182   |
| 2   | Spout flow guide and key | 9Q1110PL |



## **11-WTS**