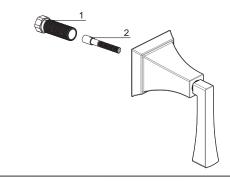

### **Replacement Parts**

| NO. | Description     | Part No.   |
|-----|-----------------|------------|
| 1   | Threaded Nipple | 5T1C0319NT |
| 2   | Stem            | 5P0C0582NT |

Warranty: This Crosswater London product is covered by a limited lifetime warranty. For full details, terms and conditions please visit our website. For further information contact: Crosswater London, 393 Fortune Blvd., Milford, MA 01757 www.crosswaterlondon.com Toll free number: 844-XWATER-1 (844-992-8371) tel: 508-381-0433 fax: 508-381-6068 email: technical@crosswaterlondon.com