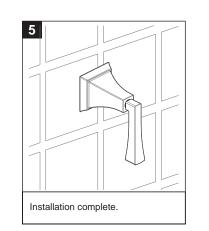

14-17-T

## Applicable Standards/Codes

IAPMO certified to meet or exceed the following:

- ASME A112.18.1/CSA B125.1
- Uniform Plumbing Code
- National Plumbing Code of Canada
- ADA Compliant



#### With VC-RGH Volume Control Valve



crosswater ×

Leyden Volume Control/Diverter Trim 14-17-T

# **Installation Instructions**



15121443-B



14-17-T

# Installation Instructions



d. If the escutcheon will not firmly secure to the wall please go to step #3.

15121443-B



#### **Cleaning Instructions**

Rinse away any traces of soap and gently dry with a clean, soft cloth after each use. Rinse completely with water and dry any overspray. This will maintain the finish and avoid water spotting.

To remove mineral deposits, use a 50/50 solution of white vinegar and water. Do not allow the solution to soak on the product. Simichrome Polish® contains a protective film to enhance maintenance and is helpful in preventing water spot buildup. Follow instructions to ensure optimum results.

Never use an abrasive material such as a brush or scouring pad to clean the surface. The use of abrasive cleaners, cleansers or disinfectants will alter the surface finish and void the warranty.

Do not allow certain materials such as toothpaste, cologne, shaving cream, nail pol