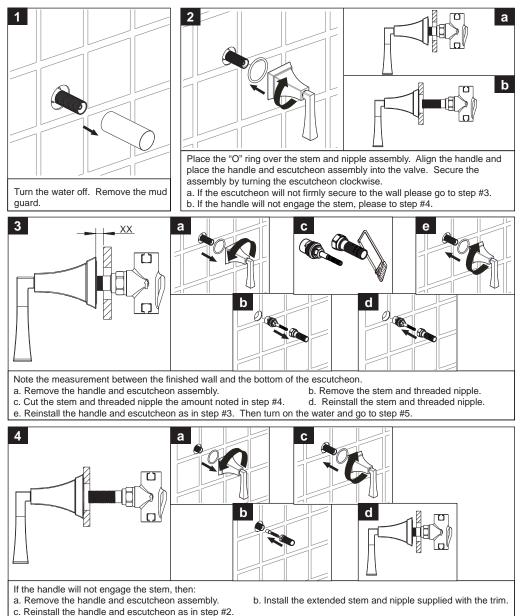

# **Installation Instructions**

15121443-B

14-17-T

# Installation Instructions

d. If the escutcheon will not firmly secure to the wall please go to step #3.

15121443-B