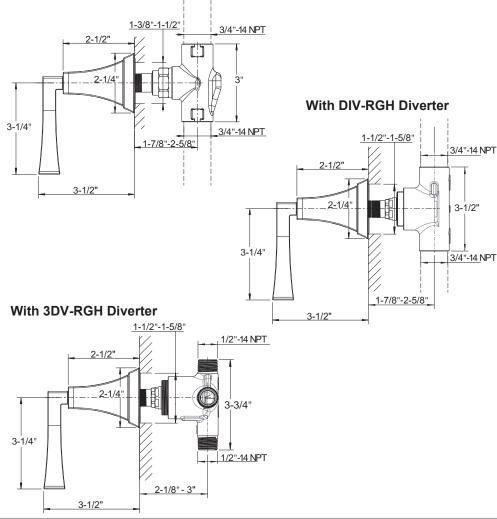

#### With VC-RGH Volume Control Valve

crosswater ×

Leyden Volume Control/Diverter Trim 14-17-T