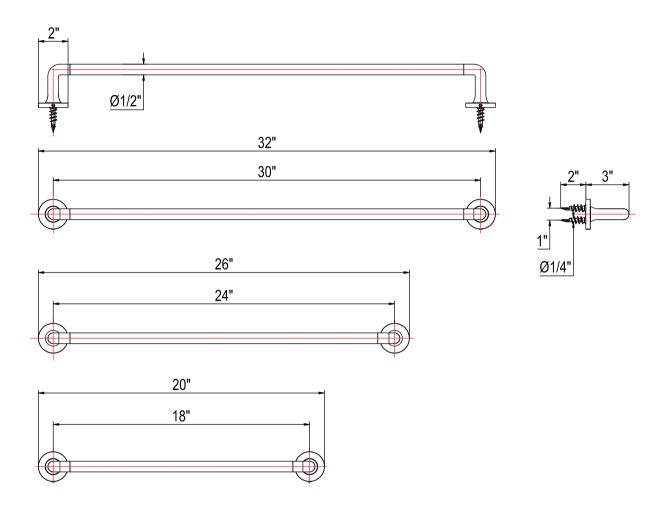

# **Installation Dimensions**

Warranty - This Crosswater London product is covered by a limited lifetime warranty. For full details, terms and conditions please visit our website.For further information contact:Crosswater London, 393 Fortune Blvd., Milford, MA 01757www.crosswaterlondon.comToll free number:844-XWATER-1 (844-992-8371)tel: 508-381-0433fax: 508-381-6068email: technical@crosswaterlondon.com