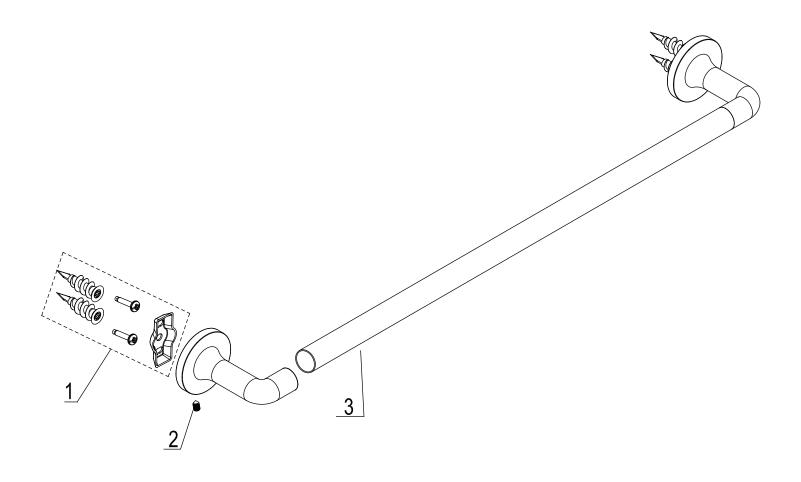

# **Replacement Parts**

| No. | Description                      | Part No. |
|-----|----------------------------------|----------|
| 1   | Mounting screws, anchors & plate | 00071    |
| 2   | Set screw                        | 00309    |
| 3   | Bar (18")                        | 01103    |
|     | Bar (24")                        | 01102    |
|     | Bar (30")                        | 01108    |