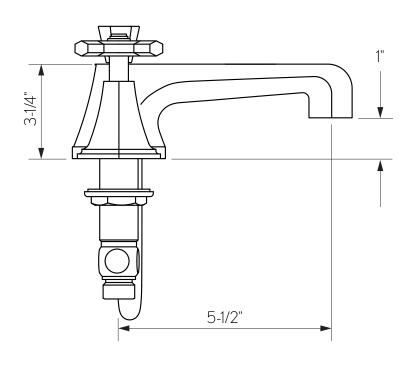

## **SPECIFICATIONS**

| Finish                        | Polished Chrome         |
|-------------------------------|-------------------------|
| Barcode                       | 5055833663743           |
| Spoutreach                    | 5-1/2"                  |
| Spout swivel                  | No                      |
| Handle style                  | Cross                   |
| Handle spread minimum         | 5"                      |
| Handle spread maximum         | 22"                     |
| Drain type                    | Рор-ир                  |
| Drain hole diameter           | 1-3/4"                  |
| Deck thickness maximum        | 1-5/16"                 |
| Installation type             | Deck mount              |
| Flow rate                     | 1.2 GPM                 |
| Weighted average lead content | Complies with .25% WALC |
| Number of faucet holes        | 3                       |
| CEC                           | Yes                     |
| IAPMO                         | Yes                     |
| State of MA                   | Yes                     |