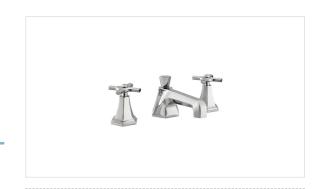

## WALDORF WIDESPREAD BASIN FAUCET WITH CROSS HANDLES

Polished Chrome US-WF130DPC

# **Waldorf Widespread Basin Faucet** US-WF130