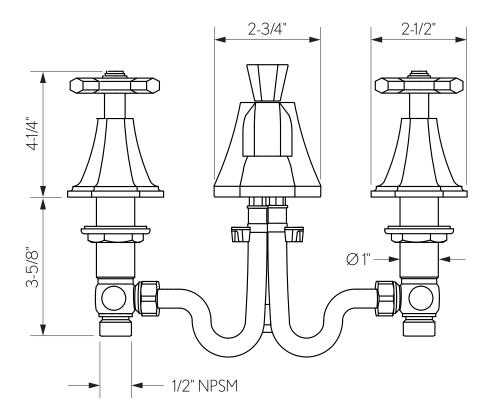

## **SPECIFICATIONS**

| Finish                        | Polished Chrome         |
|-------------------------------|-------------------------|
| Barcode                       | 5055833663743           |
| Spoutreach                    | 5-1/2"                  |
| Spout swivel                  | No                      |
| Handle style                  | Cross                   |
| Handle spread minimum         | 5"                      |
| Handle spread maximum         | 22"                     |
| Drain type                    | Рор-ир                  |
| Drain hole diameter           | 1-3/4"                  |
| Deck thickness maximum        | 1-5/16"                 |
| Installation type             | Deck mount              |
| Flow rate                     | 1.2 GPM                 |
| Weighted average lead content | Complies with .25% WALC |
| Number of faucet holes        | 3                       |
| CEC                           | Yes                     |
| IAPMO                         | Yes                     |
| State of MA                   | Yes                     |