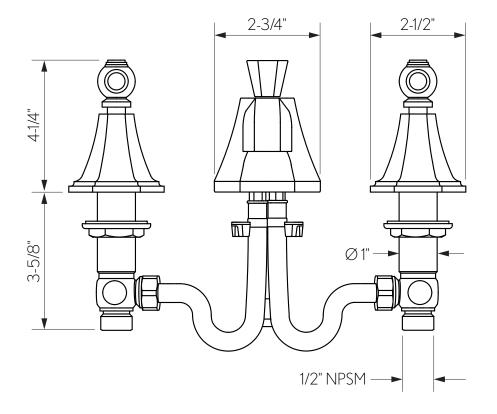

## WALDORF WIDESPREAD BASIN FAUCET WITH METAL LEVER HANDLES

Polished Chrome US-WF130DPC\_LS

## **Waldorf Widespread Basin Faucet** US-WF130\_LV