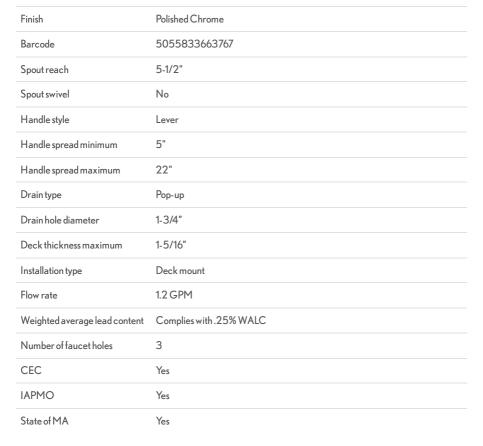

## WALDORF WIDESPREAD BASIN FAUCET WITH METAL LEVER HANDLES

Polished Chrome US-WF130DPC\_LS

## **FEATURES**

- A modern interpretation of Art Deco excellence, Waldorf blends geometric intricacy with softened lines for a striking profile
- Solid brass construction
- Fluhs quarter-turn ceramic disc cartridges
- · Pop-up drain assembly included

## AVAILABLE COLOR/FINISHES

| Color | SKU            | Description     |
|-------|----------------|-----------------|
|       | US-WF130DPC_LS | Polished Chrome |
|       | US-WF130DPN_LS | Polished Nickel |