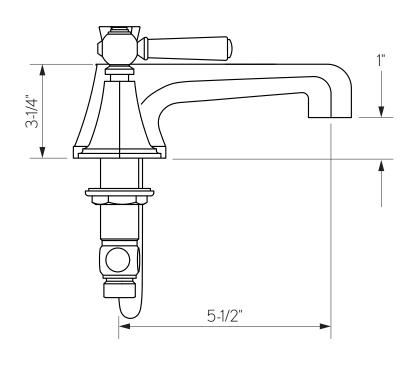

## WALDORF WIDESPREAD BASIN FAUCET WITH METAL LEVER HANDLES

Polished Chrome US-WF130DPC\_LS

## **Waldorf Widespread Basin Faucet** US-WF130\_LV