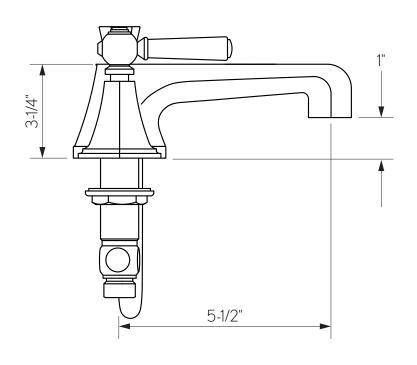

## **SPECIFICATIONS**

| Finish                        | Polished Chrome         |
|-------------------------------|-------------------------|
| Barcode                       | 5055833663750           |
| Spoutreach                    | 5-1/2"                  |
| Spout swivel                  | No                      |
| Handle style                  | Lever                   |
| Handle spread minimum         | 5"                      |
| Handle spread maximum         | 22"                     |
| Drain type                    | Рор-ир                  |
| Drain hole diameter           | 1-3/4"                  |
| Deck thickness maximum        | 1-5/16"                 |
| Installation type             | Deck mount              |
| Flow rate                     | 1.2 GPM                 |
| Weighted average lead content | Complies with .25% WALC |
| Number of faucet holes        | 3                       |
| CEC                           | Yes                     |
| IAPMO                         | Yes                     |
| State of MA                   | Yes                     |