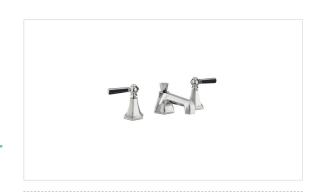

## WALDORF WIDESPREAD BASIN FAUCET WITH BLACK LEVER HANDLES

Polished Chrome US-WF130DPC\_BLV

## **FEATURES**

- A modern interpretation of Art Deco excellence, Waldorf blends geometric intricacy with softened lines for a striking profile
- Solid brass construction
- Fluhs quarter-turn ceramic disc cartridges
- Pop-up drain assembly included

# **Waldorf Widespread Basin Faucet** US-WF130\_LV