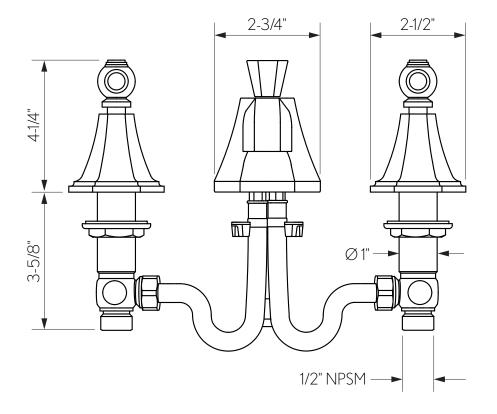

## **SPECIFICATIONS**

| Finish                        | Polished Chrome         |
|-------------------------------|-------------------------|
| Barcode                       | 5055833663750           |
| Spoutreach                    | 5-1/2"                  |
| Spout swivel                  | No                      |
| Handle style                  | Lever                   |
| Handle spread minimum         | 5"                      |
| Handle spread maximum         | 22"                     |
| Drain type                    | Рор-ир                  |
| Drain hole diameter           | 1-3/4"                  |
| Deck thickness maximum        | 1-5/16"                 |
| Installation type             | Deck mount              |
| Flow rate                     | 1.2 GPM                 |
| Weighted average lead content | Complies with .25% WALC |
| Number of faucet holes        | 3                       |
| CEC                           | Yes                     |
| IAPMO                         | Yes                     |
| State of MA                   | Yes                     |