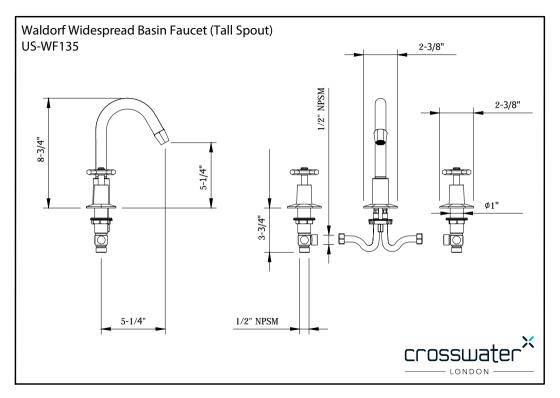

## **SPECIFICATIONS**

| Finish                        | Polished Chrome         |
|-------------------------------|-------------------------|
| Barcode                       | 5055833663828           |
| Spoutreach                    | 5-1/4"                  |
| Spout swivel                  | No                      |
| Handle style                  | Cross                   |
| Handle spread minimum         | 5"                      |
| Handle spread maximum         | 22"                     |
| Draintype                     | Рор-ир                  |
| Drain hole diameter           | 1-3/4"                  |
| Deck thickness maximum        | 1-5/16"                 |
| Installation type             | Deckmount               |
| Flow rate                     | 1.2 GPM                 |
| Weighted average lead content | Complies with .25% WALC |
| Number of faucet holes        | 3                       |
| CEC                           | Yes                     |
| IAPMO                         | Yes                     |
| State of MA                   | Yes                     |
|                               |                         |