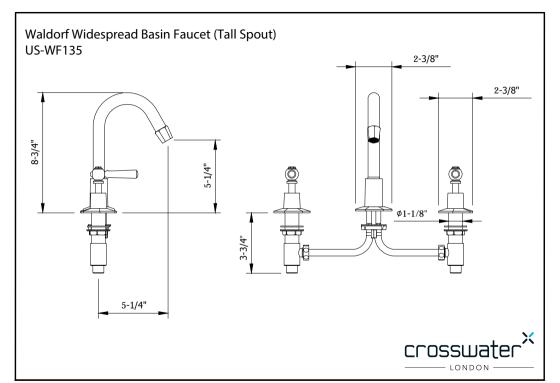

## WALDORF WIDESPREAD BASIN FAUCET WITH METAL LEVER HANDLES (TALL SPOUT)

Polished Chrome US-WF135DPC\_LS

## **SPECIFICATIONS**

| Finish                        | Polished Chrome         |
|-------------------------------|-------------------------|
| Barcode                       | 5055833663842           |
| Spoutreach                    | 5-1/4"                  |
| Spout swivel                  | No                      |
| Handle style                  | Lever                   |
| Handle spread minimum         | 5"                      |
| Handle spread maximum         | 22"                     |
| Draintype                     | Pop-up                  |
| Drain hole diameter           | 1-3/4"                  |
| Deck thickness maximum        | 1-5/16"                 |
| Installation type             | Deck mount              |
| Flow rate                     | 1.2 GPM                 |
| Weighted average lead content | Complies with .25% WALC |
| Number of faucet holes        | 3                       |
| CEC                           | Yes                     |
| IAPMO                         | Yes                     |
| State of MA                   | Yes                     |
| WaterSense                    | Yes                     |