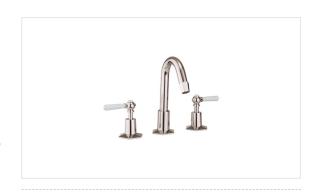

## WALDORF WIDESPREAD BASIN FAUCET WITH WHITE LEVER HANDLES (TALL SPOUT)

Polished Nickel US-WF135DPN\_LV

## **FEATURES**

- A modern interpretation of Art Deco excellence, Waldorf blends geometric intricacy with softened lines for a striking profile
- Solid brass construction
- Fluhs quarter-turn ceramic disc cartridges
- Pop-up drain assembly included

## **SPECIFICATIONS**

| Finish                        | Polished Nickel         |
|-------------------------------|-------------------------|
| Barcode                       | 5055833666874           |
| Spoutreach                    | 5-1/4"                  |
| Spoutswivel                   | No                      |
| Handle style                  | Lever                   |
| Handle spread minimum         | 5"                      |
| Handle spread maximum         | 22"                     |
| Draintype                     | Pop-up                  |
| Drain hole diameter           | 1-3/4"                  |
| Deck thickness maximum        | 1-5/16"                 |
| Installation type             | Deck mount              |
| Flow rate                     | 1.2 GPM                 |
| Weighted average lead content | Complies with .25% WALC |
| Number of faucet holes        | 3                       |
| CEC                           | Yes                     |
| IAPMO                         | Yes                     |
| State of MA                   | Yes                     |
| WaterSense                    | Yes                     |