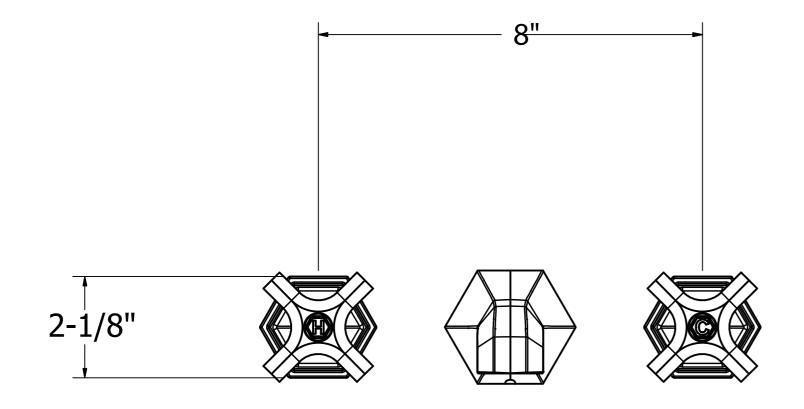

## SPECIFICATIONS

| Finish                        | Polished Chrome         |
|-------------------------------|-------------------------|
| Barcode                       | 5055833663781           |
| Spoutreach                    | 5-1/2"                  |
| Spout swivel                  | No                      |
| Handle style                  | Cross                   |
| Handle spread                 | 8"                      |
| Drain type                    | Push (sold separately)  |
| Installation type             | Wall mount              |
| Flow rate                     | 1.2 GPM                 |
| Weighted average lead content | Complies with .25% WALC |
| Number of faucet holes        | 3                       |
| CEC                           | Yes                     |
| IAPMO                         | Yes                     |
| State of MA                   | Yes                     |
| WaterSense                    | Yes                     |