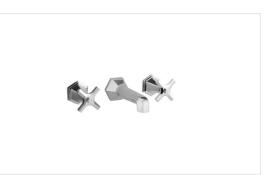

## WALDORF WALL-MOUNT BASIN FAUCET TRIM WITH CROSS HANDLES

Polished Chrome

## FEATURES

- A modern interpretation of Art Deco excellence, Waldorf blends geometric intricacy with softened lines for a striking profile
- Solid brass construction
- Fluhs quarter-turn ceramic disc cartridges
- Drain assembly sold separately
- Required rough (sold separately): US-130ROUGH