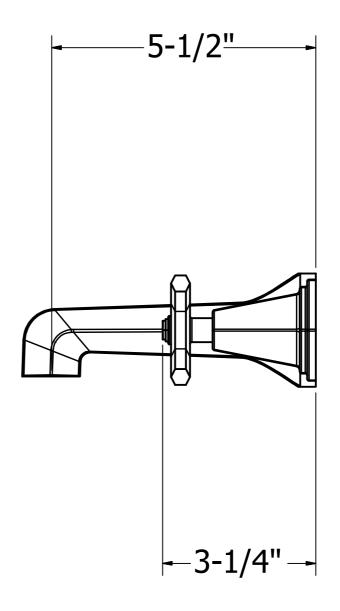

## SPECIFICATIONS

| Finish                        | Polished Chrome         |
|-------------------------------|-------------------------|
| Barcode                       | 5055833663781           |
| Spoutreach                    | 5-1/2"                  |
| Spout swivel                  | No                      |
| Handle style                  | Cross                   |
| Handle spread                 | 8"                      |
| Drain type                    | Push (sold separately)  |
| Installation type             | Wall mount              |
| Flow rate                     | 1.2 GPM                 |
| Weighted average lead content | Complies with .25% WALC |
| Number of faucet holes        | 3                       |
| CEC                           | Yes                     |
| IAPMO                         | Yes                     |
| State of MA                   | Yes                     |
| WaterSense                    | Yes                     |