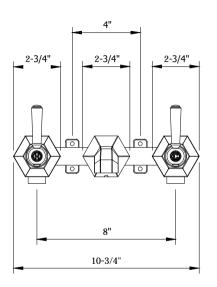

## **SPECIFICATIONS**

| Finish                        | Polished Chrome         |
|-------------------------------|-------------------------|
| Barcode                       | 5055833663804           |
| Spoutreach                    | 5-1/2"                  |
| Spout swivel                  | No                      |
| Handle style                  | Lever                   |
| Handle spread                 | 8"                      |
| Drain type                    | Push (sold separately)  |
| Installationtype              | Wall mount              |
| Flow rate                     | 1.2 GPM                 |
| Weighted average lead content | Complies with .25% WALC |
| Number of faucet holes        | 3                       |
| CEC                           | Yes                     |
| IAPMO                         | Yes                     |
| State of MA                   | Yes                     |
| WaterSense                    | Yes                     |