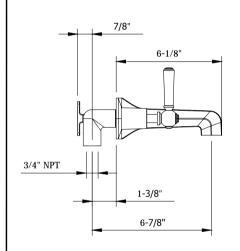

## **SPECIFICATIONS**

| Finish                        | Polished Chrome         |
|-------------------------------|-------------------------|
| Barcode                       | 5055833663804           |
| Spoutreach                    | 5-1/2"                  |
| Spout swivel                  | No                      |
| Handle style                  | Lever                   |
| Handle spread                 | 8"                      |
| Drain type                    | Push (sold separately)  |
| Installationtype              | Wall mount              |
| Flow rate                     | 1.2 GPM                 |
| Weighted average lead content | Complies with .25% WALC |
| Number of faucet holes        | 3                       |
| CEC                           | Yes                     |
| IAPMO                         | Yes                     |
| State of MA                   | Yes                     |
| WaterSense                    | Yes                     |