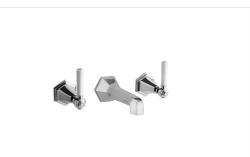

### WALDORF WALL-MOUNT BASIN FAUCET TRIM WITH WHITE LEVER HANDLES

Polished Chrome

# Waldorf Wall-mount Widespread Basin Faucet US-WF131\_LV