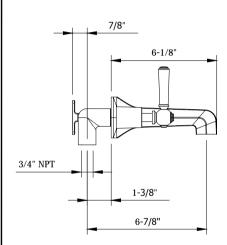

## SPECIFICATIONS

| Finish                        | Polished Chrome         |
|-------------------------------|-------------------------|
| Barcode                       | 5055833663811           |
| Spoutreach                    | 5-1/2"                  |
| Spout swivel                  | No                      |
| Handle style                  | Lever                   |
| Handle spread                 | 8"                      |
| Drain type                    | Push (sold separately)  |
| Installation type             | Wall mount              |
| Flow rate                     | 1.2 GPM                 |
| Weighted average lead content | Complies with .25% WALC |
| Number of faucet holes        | 3                       |
| CEC                           | Yes                     |
| IAPMO                         | Yes                     |
| State of MA                   | Yes                     |
| WaterSense                    | Yes                     |