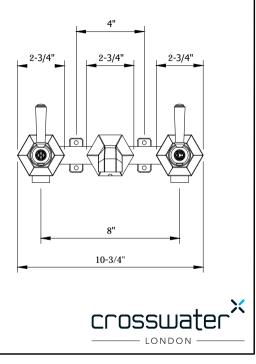

## SPECIFICATIONS

| Finish                        | Polished Chrome         |
|-------------------------------|-------------------------|
| Barcode                       | 5055833663811           |
| Spoutreach                    | 5-1/2"                  |
| Spout swivel                  | No                      |
| Handle style                  | Lever                   |
| Handle spread                 | 8"                      |
| Drain type                    | Push (sold separately)  |
| Installation type             | Wall mount              |
| Flow rate                     | 1.2 GPM                 |
| Weighted average lead content | Complies with .25% WALC |
| Number of faucet holes        | 3                       |
| CEC                           | Yes                     |
| IAPMO                         | Yes                     |
| State of MA                   | Yes                     |
| WaterSense                    | Yes                     |