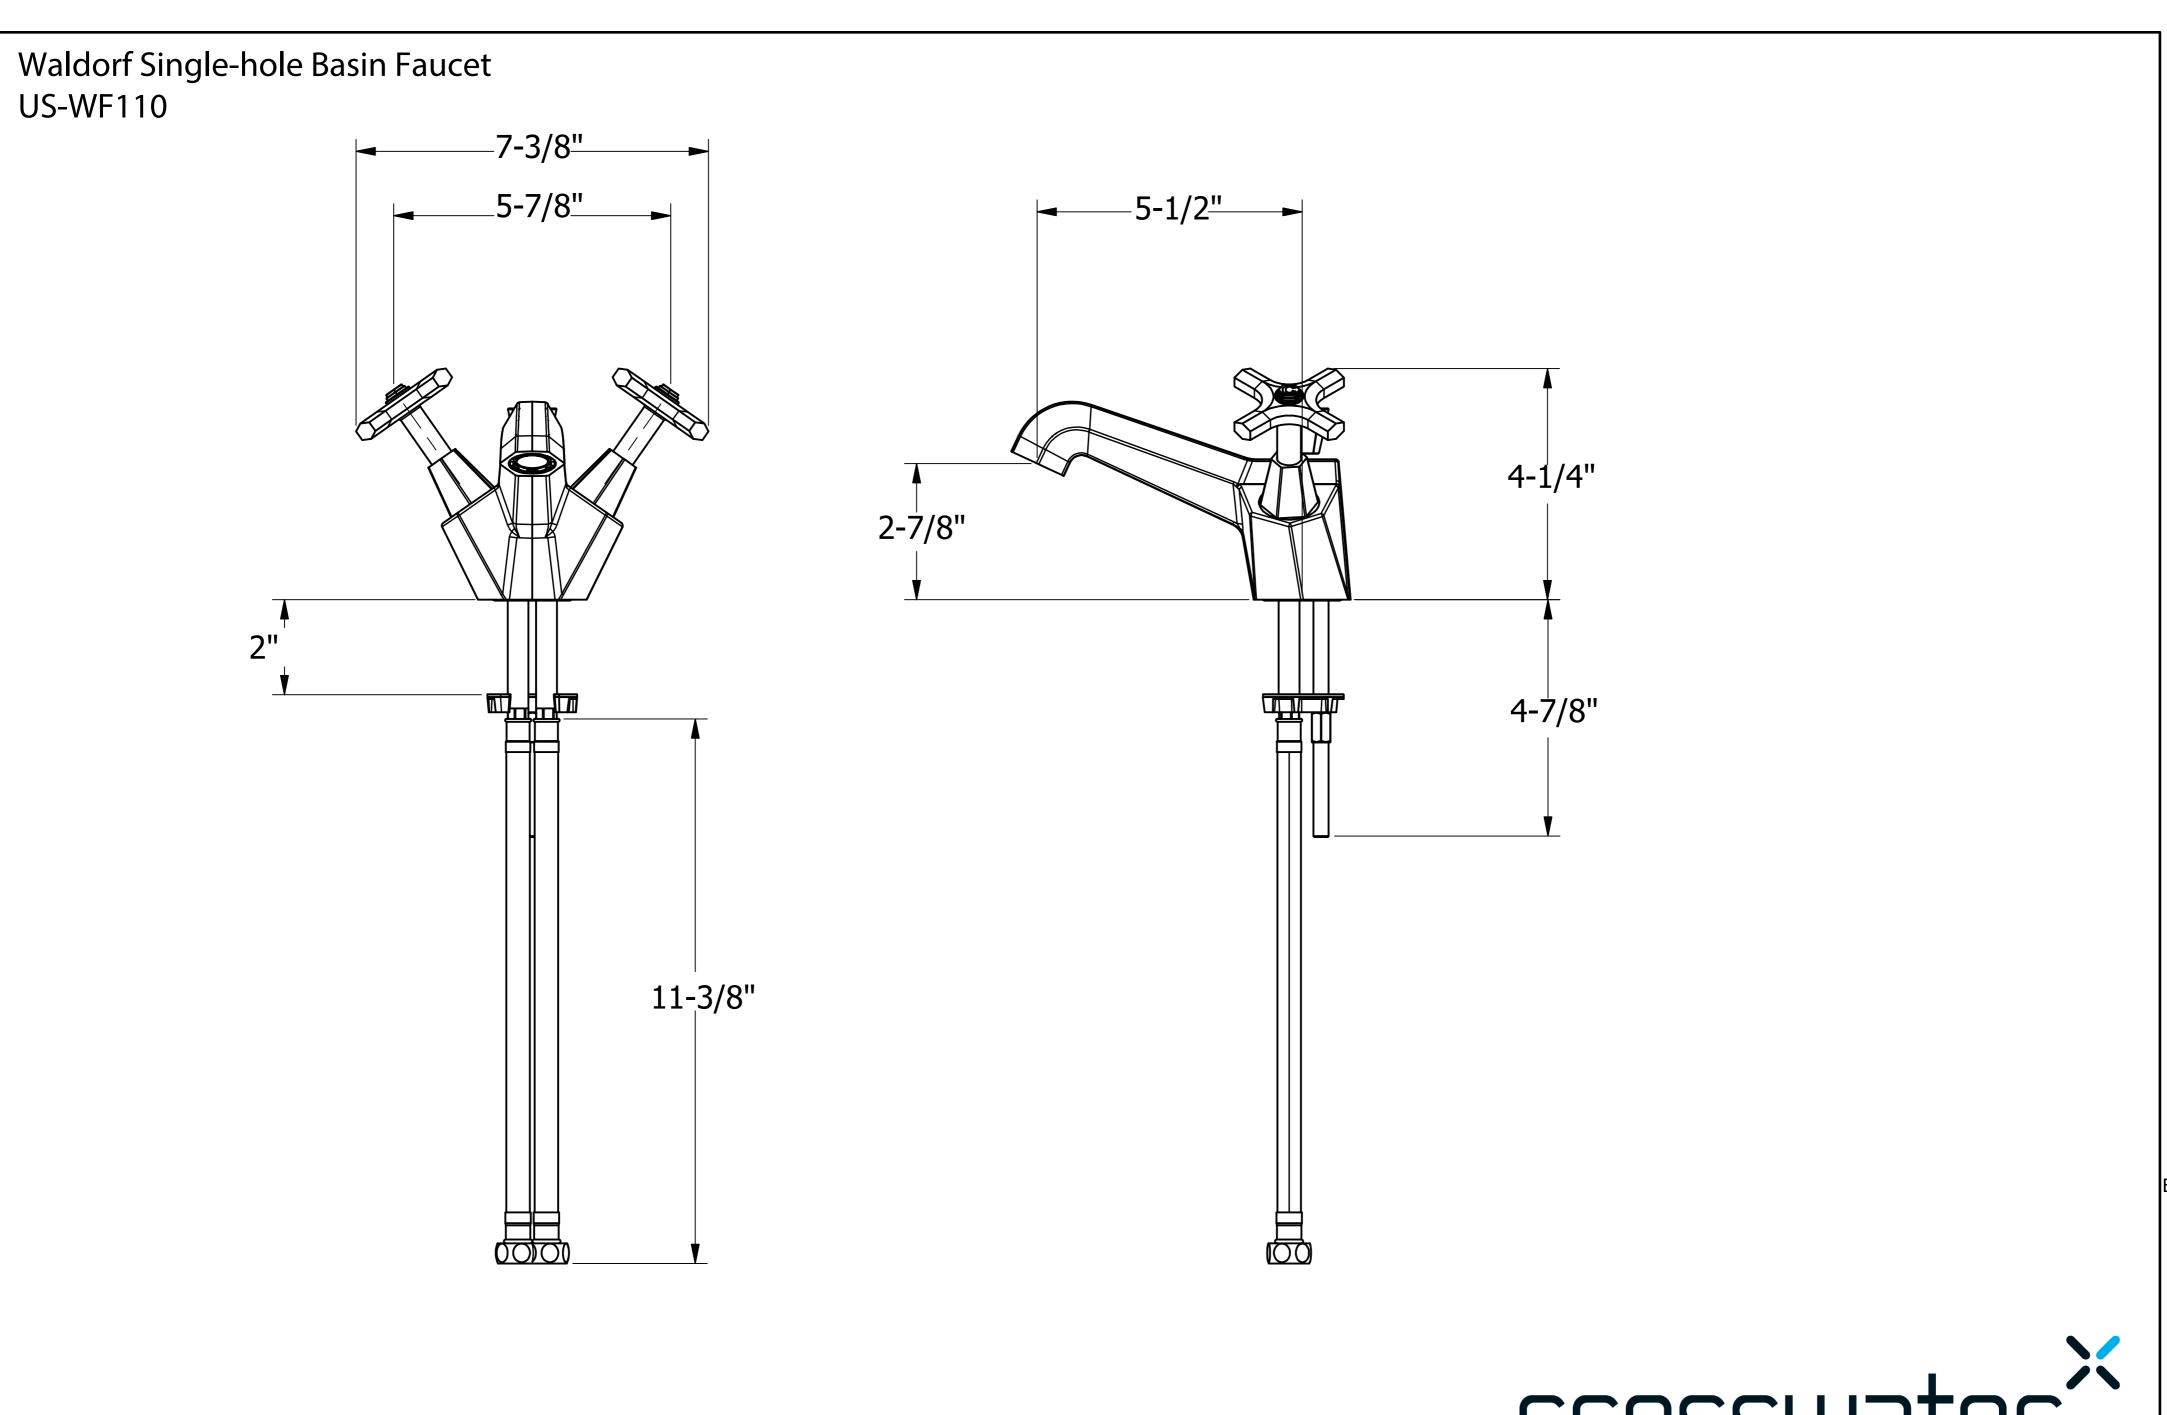

## WALDORF SINGLE-HOLE BASIN FAUCET WITH CROSS HANDLES

Polished Chrome US-WF110DPC

## **SPECIFICATIONS**

| Finish                        | Polished Chrome         |
|-------------------------------|-------------------------|
| Barcode                       | 5055833663705           |
| Spoutreach                    | 5-1/4"                  |
| Spout swivel                  | No                      |
| Handle style                  | Cross                   |
| Drain type                    | Pop-up                  |
| Drain hole diameter           | 1-3/4"                  |
| Deck thickness maximum        | 1-5/16"                 |
| Installation type             | Deck mount              |
| Flow rate                     | 1.2 GPM                 |
| Weighted average lead content | Complies with .25% WALC |
| Number of faucet holes        | 1                       |
| IAPMO                         | Yes                     |
| CEC                           | Yes                     |
| State of MA                   | Yes                     |