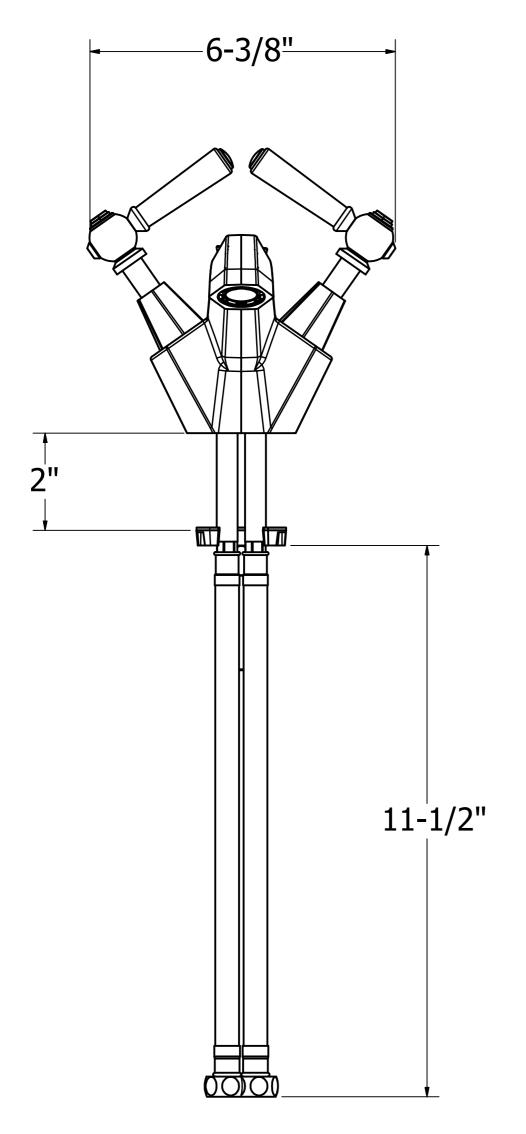

## **SPECIFICATIONS**

| Finish                        | Polished Chrome         |
|-------------------------------|-------------------------|
| Barcode                       | 5055833663712           |
| Spoutreach                    | 5-1/4"                  |
| Spout swivel                  | No                      |
| Handle style                  | Lever                   |
| Drain type                    | Pop-up                  |
| Drain hole diameter           | 1-3/4"                  |
| Deck thickness maximum        | 1-5/16"                 |
| Installation type             | Deck mount              |
| Flow rate                     | 1.2 GPM                 |
| Weighted average lead content | Complies with .25% WALC |
| Number of faucet holes        | 1                       |
| CEC                           | Yes                     |
| IAPMO                         | Yes                     |
| State of MA                   | Yes                     |