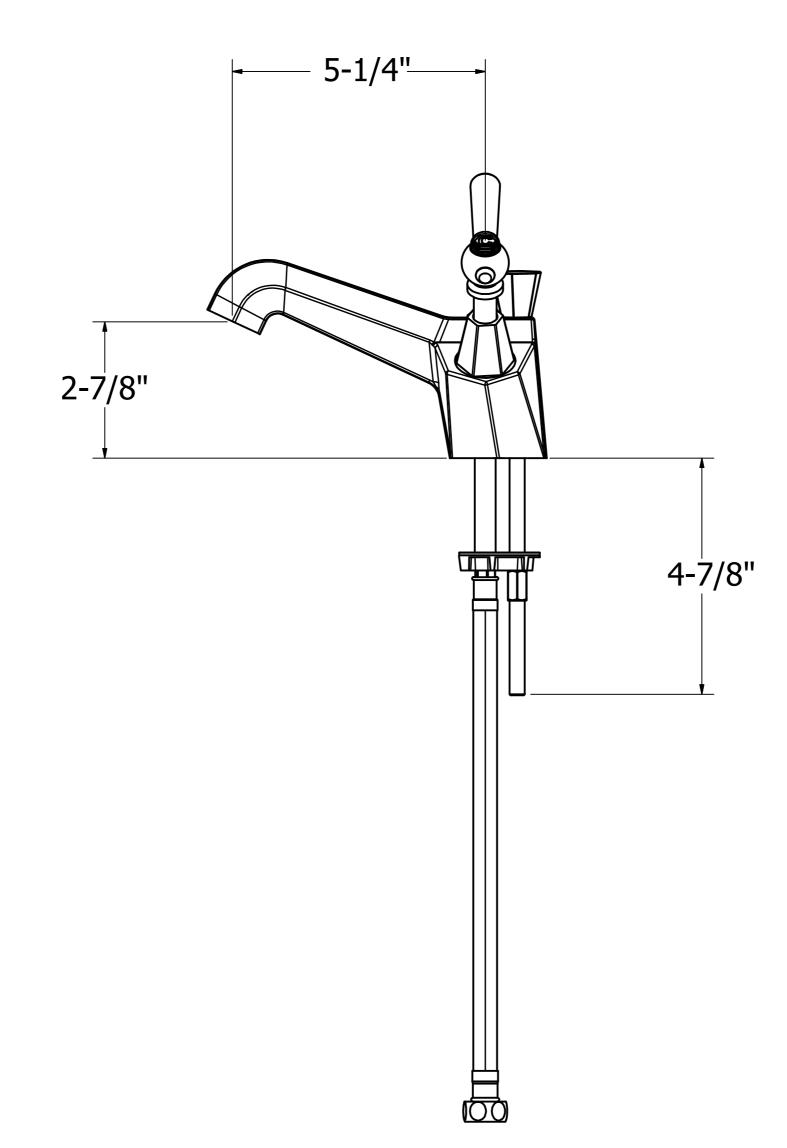

## **SPECIFICATIONS**

| Finish                        | Polished Chrome         |
|-------------------------------|-------------------------|
| Barcode                       | 5055833663712           |
| Spoutreach                    | 5-1/4"                  |
| Spout swivel                  | No                      |
| Handle style                  | Lever                   |
| Drain type                    | Pop-up                  |
| Drain hole diameter           | 1-3/4"                  |
| Deck thickness maximum        | 1-5/16"                 |
| Installation type             | Deck mount              |
| Flow rate                     | 1.2 GPM                 |
| Weighted average lead content | Complies with .25% WALC |
| Number of faucet holes        | 1                       |
| CEC                           | Yes                     |
| IAPMO                         | Yes                     |
| State of MA                   | Yes                     |