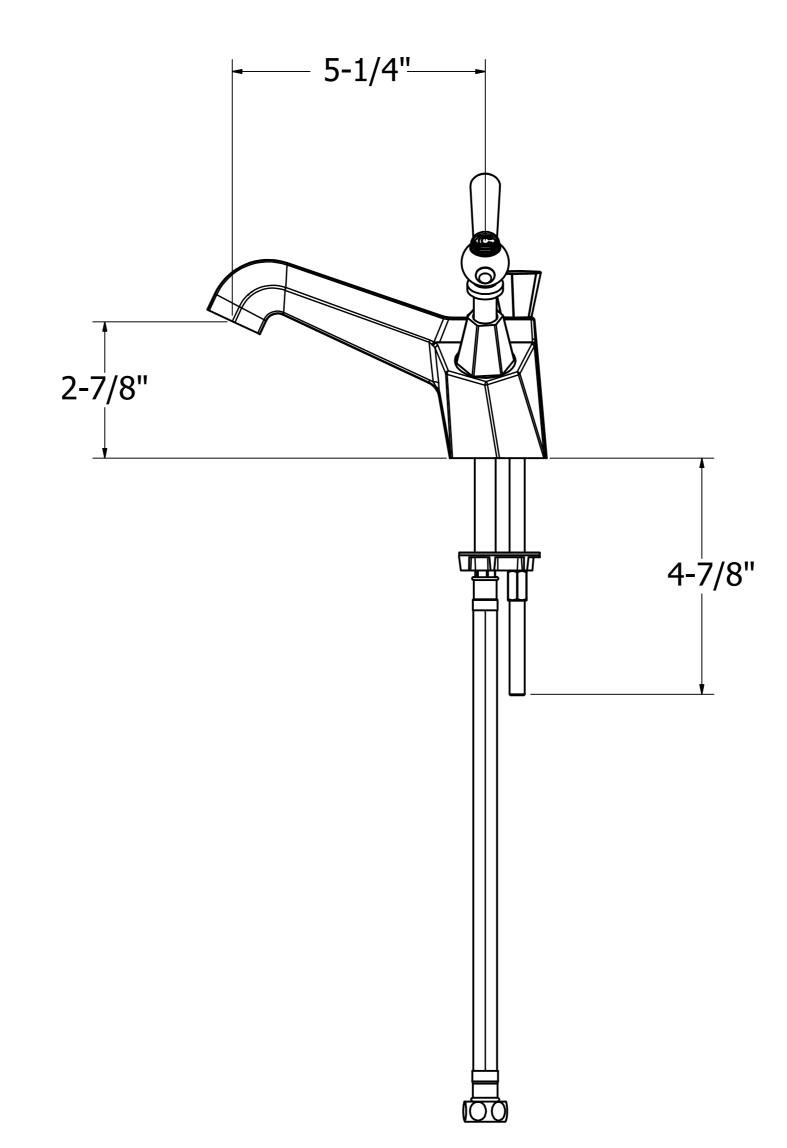

## **SPECIFICATIONS**

| Finish                        | Polished Chrome         |
|-------------------------------|-------------------------|
| Deck thickness maximum        | 1-5/16"                 |
| Barcode                       | 5055833663736           |
| Spoutreach                    | 5-1/4"                  |
| Spout swivel                  | No                      |
| Handle style                  | Lever                   |
| Drain type                    | Pop-up                  |
| Drain hole diameter           | 1-3/4"                  |
| Installation type             | Deck mount              |
| Flow rate                     | 1.2 GPM                 |
| Weighted average lead content | Complies with .25% WALC |
| Number of faucet holes        | 1                       |
| CEC                           | Yes                     |
| IAPMO                         | Yes                     |
| State of MA                   | Yes                     |