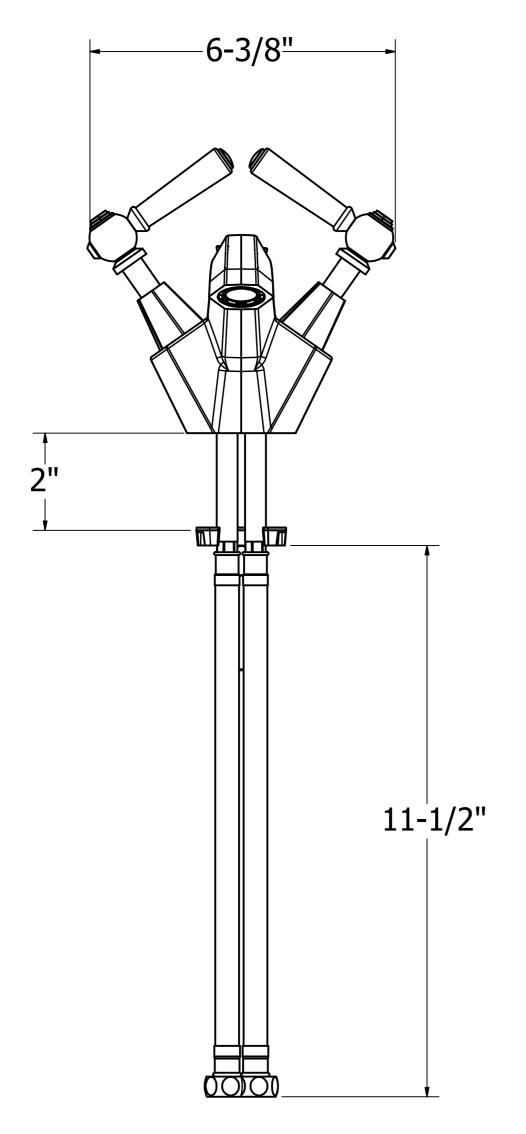

## **SPECIFICATIONS**

| Finish                        | Polished Chrome         |
|-------------------------------|-------------------------|
| Deck thickness maximum        | 1-5/16"                 |
| Barcode                       | 5055833663736           |
| Spoutreach                    | 5-1/4"                  |
| Spout swivel                  | No                      |
| Handle style                  | Lever                   |
| Drain type                    | Pop-up                  |
| Drain hole diameter           | 1-3/4"                  |
| Installation type             | Deck mount              |
| Flow rate                     | 1.2 GPM                 |
| Weighted average lead content | Complies with .25% WALC |
| Number of faucet holes        | 1                       |
| CEC                           | Yes                     |
| IAPMO                         | Yes                     |
| State of MA                   | Yes                     |