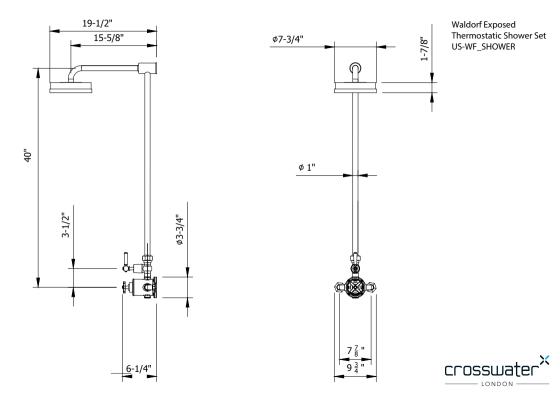

# SPECIFICATIONS

| Finish                | Polished Nickel                                                                                                                                                  |  |
|-----------------------|------------------------------------------------------------------------------------------------------------------------------------------------------------------|--|
| Barcode               | 5055833671441                                                                                                                                                    |  |
| Height                | 42-7/8"                                                                                                                                                          |  |
| Projection            | 19-1/2"                                                                                                                                                          |  |
| Handle style          | Lever and cross                                                                                                                                                  |  |
| Shower head flow rate | 2.5 GPM                                                                                                                                                          |  |
| Shower head swivel    | No                                                                                                                                                               |  |
| Inlet supply spread   | 7-7/8"                                                                                                                                                           |  |
| Inlet connection size | 1/2"                                                                                                                                                             |  |
| Inlet connection type | Straight pipe with compression fitting                                                                                                                           |  |
| Installation type     | Exposed                                                                                                                                                          |  |
| Notes                 | Due to water restriction laws, this product may not be eligible for purchase in your area. Please check with your plumbing professional for further information. |  |