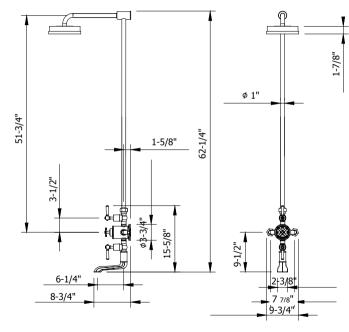

## **SPECIFICATIONS**

| Finish                | Polished Chrome                                                                                                                                                  |  |
|-----------------------|------------------------------------------------------------------------------------------------------------------------------------------------------------------|--|
| Barcode               | 5055833666263                                                                                                                                                    |  |
| Height                | 69-1/4"                                                                                                                                                          |  |
| Projection            | 19-1/2"                                                                                                                                                          |  |
| Handle style          | Lever and cross                                                                                                                                                  |  |
| Shower head flow rate | 2.5 GPM                                                                                                                                                          |  |
| Shower head swivel    | No                                                                                                                                                               |  |
| Inlet supply spread   | 7-7/8"                                                                                                                                                           |  |
| Inlet connection size | 1/2"                                                                                                                                                             |  |
| Inlet connection type | Straight pipe with compression fitting                                                                                                                           |  |
| Installation type     | Exposed                                                                                                                                                          |  |
| Notes                 | Due to water restriction laws, this product may not be eligible for purchase in your area. Please check with your plumbing professional for further information. |  |