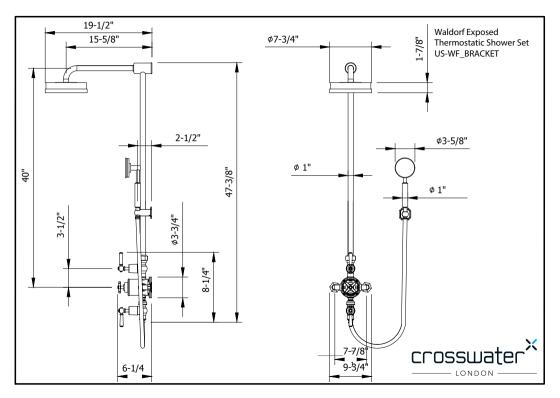

### **SPECIFICATIONS**

| Finish                 | Polished Chrome                                                                                                                                                  |  |
|------------------------|------------------------------------------------------------------------------------------------------------------------------------------------------------------|--|
| Barcode                | 5055833666218                                                                                                                                                    |  |
| Height                 | 47-3/8"                                                                                                                                                          |  |
| Projection             | 19-1/2"                                                                                                                                                          |  |
| Handle style           | Lever and cross                                                                                                                                                  |  |
| Shower head flow rate  | 2.5 GPM                                                                                                                                                          |  |
| Handshower flow rate   | 2.0 GPM                                                                                                                                                          |  |
| Handshower hose length | 60"                                                                                                                                                              |  |
| Shower head swivel     | No                                                                                                                                                               |  |
| Inlet supply spread    | 7-7/8"                                                                                                                                                           |  |
| Inlet connection size  | 1/2"                                                                                                                                                             |  |
| Inlet connection type  | Straight pipe with compression fitting                                                                                                                           |  |
| Installation type      | Exposed                                                                                                                                                          |  |
| Notes                  | Due to water restriction laws, this product may not be eligible for purchase in your area. Please check with your plumbing professional for further information. |  |