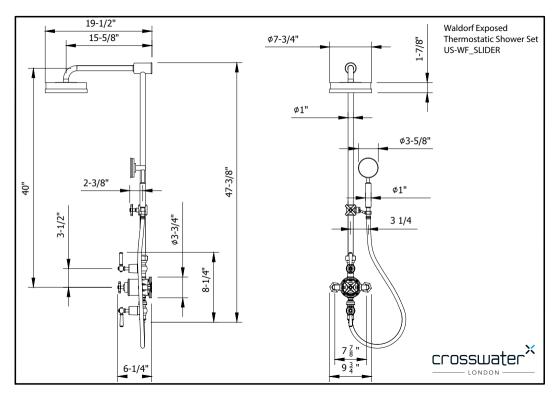

# WALDORF EXPOSED THERMOSTATIC SHOWER SET WITH METAL LEVER HANDLES (METAL HANDSHOWER ON SLIDER)

Polished Chrome US-WF\_SLIDERC\_LS

### **SPECIFICATIONS**

| Finish                 | Polished Chrome                                                                                                                                     |  |
|------------------------|-----------------------------------------------------------------------------------------------------------------------------------------------------|--|
| Barcode                | 5055833666423                                                                                                                                       |  |
| Height                 | 47-3/8"                                                                                                                                             |  |
| Projection             | 19-1/2"                                                                                                                                             |  |
| Handshower hose length | 60"                                                                                                                                                 |  |
| Shower head swivel     | No                                                                                                                                                  |  |
| Inlet supply spread    | 7-7/8"                                                                                                                                              |  |
| Inlet connection size  | 1/2"                                                                                                                                                |  |
| Inlet connection type  | Straight pipe with compression fitting                                                                                                              |  |
| Installation type      | Exposed                                                                                                                                             |  |
| Handshower flow rate   | 1.75 GPM                                                                                                                                            |  |
| Shower head flow rate  | 1.75 GPM                                                                                                                                            |  |
| Handle style           | Cross and lever                                                                                                                                     |  |
| Notes                  | Due to water restriction laws, this product may not be eligible for purchase in your area. Please check with your plumbing professional for further |  |

information.