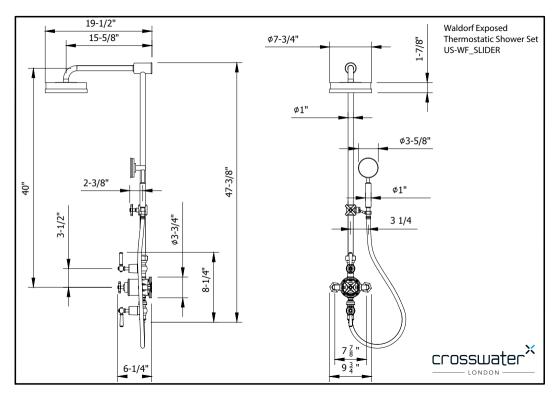

## **SPECIFICATIONS**

| Finish                  | Polished Chrome                                                                                                                                                        |  |
|-------------------------|------------------------------------------------------------------------------------------------------------------------------------------------------------------------|--|
| Barcode                 | 5055833672271                                                                                                                                                          |  |
| Height                  | 47-3/8"                                                                                                                                                                |  |
| Projection              | 19-1/2"                                                                                                                                                                |  |
| Handle style            | Lever and cross                                                                                                                                                        |  |
| Shower head flow rate   | 2.5 GPM                                                                                                                                                                |  |
| Handshower flow rate    | 2.0 GPM                                                                                                                                                                |  |
| Handshow er hose length | 60"                                                                                                                                                                    |  |
| Shower head swivel      | No                                                                                                                                                                     |  |
| Inlet supply spread     | 7-7/8"                                                                                                                                                                 |  |
| Inlet connection size   | 1/2"                                                                                                                                                                   |  |
| Inlet connection type   | Straight pipe with compression fitting                                                                                                                                 |  |
| Installation type       | Exposed                                                                                                                                                                |  |
| Notes                   | Due to water restriction laws, this product may not be eligible for purchase in<br>your area. Please check with your plumbing professional for further<br>information. |  |