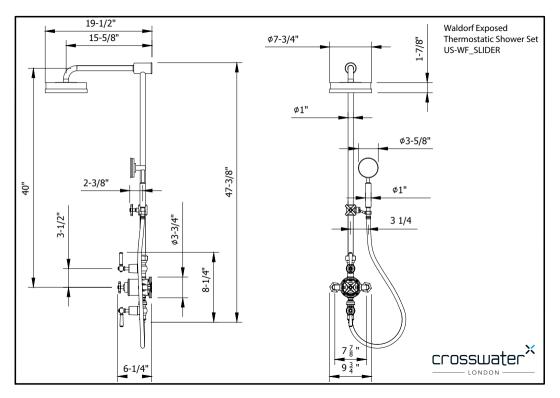

## **SPECIFICATIONS**

| Finish                                                                                                                                                              | Polished Chrome                        |  |  |
|---------------------------------------------------------------------------------------------------------------------------------------------------------------------|----------------------------------------|--|--|
| Barcode                                                                                                                                                             | 5055833672288                          |  |  |
| Height                                                                                                                                                              | 47-3/8"                                |  |  |
| Projection                                                                                                                                                          | 19-1/2"                                |  |  |
| Handle style                                                                                                                                                        | Lever and cross                        |  |  |
| Shower head flow rate                                                                                                                                               | 2.5 GPM                                |  |  |
| Handshower flow rate                                                                                                                                                | 2.0 GPM                                |  |  |
| Handshower hose length                                                                                                                                              | 60"                                    |  |  |
| Shower head swivel                                                                                                                                                  | No                                     |  |  |
| Inlet supply spread                                                                                                                                                 | 7-7/8"                                 |  |  |
| Inlet connection size                                                                                                                                               | 1/2"                                   |  |  |
| Inlet connection type                                                                                                                                               | Straight pipe with compression fitting |  |  |
| Installation type                                                                                                                                                   | Exposed                                |  |  |
| Notes Due to water restriction laws, this product may not be eligible for purchase your area. Please check with your plumbing professional for further information. |                                        |  |  |