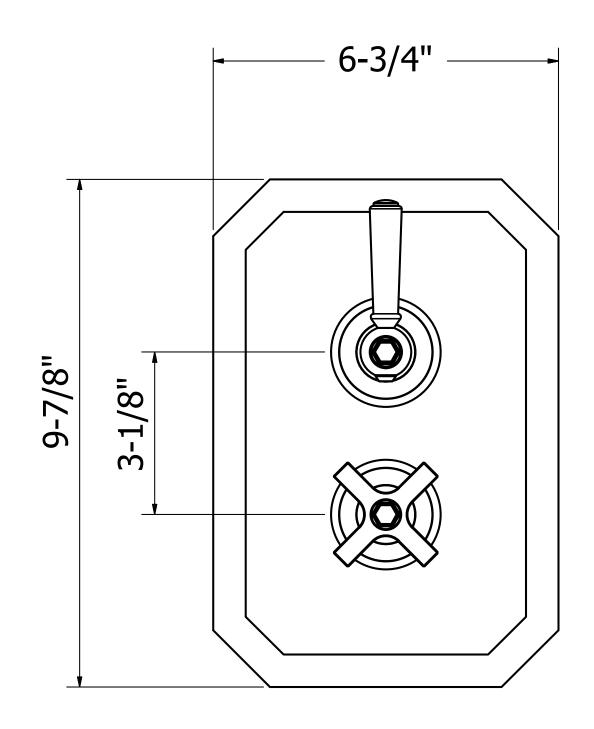

## WALDORF 1000 THERMOSTATIC VALVE TRIM WITH SINGLE INTEGRATED VOLUME CONTROL AND METAL LEVER/CROSS HANDLES

Polished Chrome US-WF1000RC\_LS

## **SPECIFICATIONS**

| Finish                  | Polished Chrome                                             |
|-------------------------|-------------------------------------------------------------|
| Extension kit           | US-EK101525C                                                |
| Number of water outlets | 1                                                           |
| Handle style            | Cross and lever                                             |
| Flow rate               | 12 GPM                                                      |
| Inlet connection size   | 3/4" NPT                                                    |
| Outlet connection size  | 3/4" NPT                                                    |
| Water pressure minimum  | 20 PSI                                                      |
| Water pressure maximum  | Operating pressure of 60 PSI and static pressure of 144 PSI |
| Installation type       | Concealed                                                   |
| IAPMO                   | Yes                                                         |
| State of MA             | Yes                                                         |
| Extension kit           | EK101525                                                    |