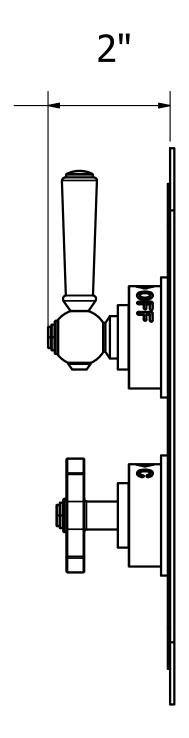

## WALDORF 1000 THERMOSTATIC VALVE TRIM WITH SINGLE INTEGRATED VOLUME CONTROL AND METAL LEVER/CROSS HANDLES

Polished Chrome US-WF1000RC\_LS

## **SPECIFICATIONS**

| Finish                  | Polished Chrome                                             |
|-------------------------|-------------------------------------------------------------|
| Extension kit           | US-EK101525C                                                |
| Number of water outlets | 1                                                           |
| Handle style            | Cross and lever                                             |
| Flow rate               | 12 GPM                                                      |
| Inlet connection size   | 3/4" NPT                                                    |
| Outlet connection size  | 3/4" NPT                                                    |
| Water pressure minimum  | 20 PSI                                                      |
| Water pressure maximum  | Operating pressure of 60 PSI and static pressure of 144 PSI |
| Installation type       | Concealed                                                   |
| IAPMO                   | Yes                                                         |
| State of MA             | Yes                                                         |
| Extension kit           | EK101525                                                    |