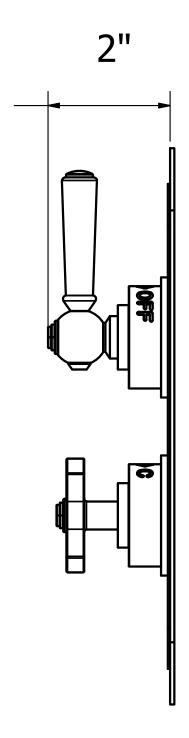

## **SPECIFICATIONS**

| Finish                  | Polished Chrome                                             |
|-------------------------|-------------------------------------------------------------|
| Extension kit           | US-EK101525C                                                |
| Barcode                 | 5055833671915                                               |
| Number of water outlets | 1                                                           |
| Handle style            | Cross and lever                                             |
| Flow rate               | 12 GPM                                                      |
| Inlet connection size   | 3/4" NPT                                                    |
| Outlet connection size  | 3/4"NPT                                                     |
| Water pressure minimum  | 20 PSI                                                      |
| Water pressure maximum  | Operating pressure of 60 PSI and static pressure of 144 PSI |
| Installation type       | Concealed                                                   |
| IAPMO                   | Yes                                                         |
| State of MA             | Yes                                                         |
| Extension kit           | EK101525                                                    |