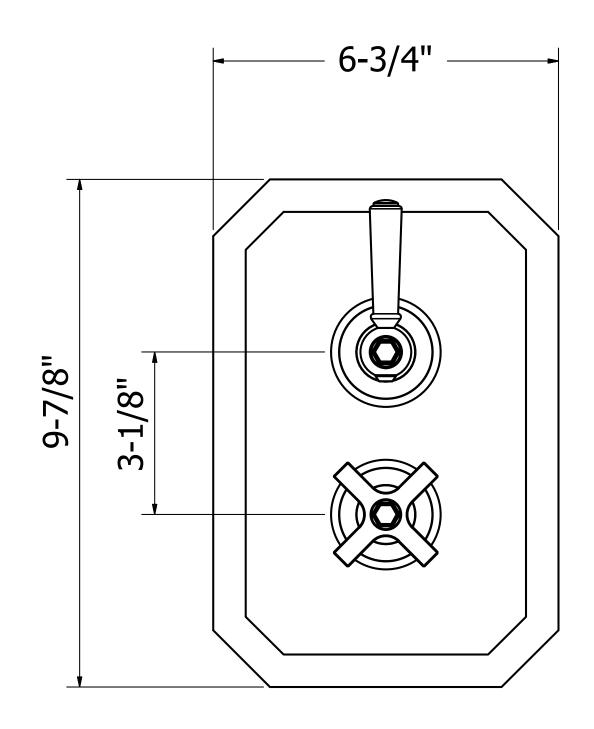

## **SPECIFICATIONS**

| Finish                  | Polished Chrome                                             |
|-------------------------|-------------------------------------------------------------|
| Extension kit           | US-EK101525C                                                |
| Barcode                 | 5055833671915                                               |
| Number of water outlets | 1                                                           |
| Handle style            | Cross and lever                                             |
| Flow rate               | 12 GPM                                                      |
| Inlet connection size   | 3/4" NPT                                                    |
| Outlet connection size  | 3/4"NPT                                                     |
| Water pressure minimum  | 20 PSI                                                      |
| Water pressure maximum  | Operating pressure of 60 PSI and static pressure of 144 PSI |
| Installation type       | Concealed                                                   |
| IAPMO                   | Yes                                                         |
| State of MA             | Yes                                                         |
| Extension kit           | EK101525                                                    |