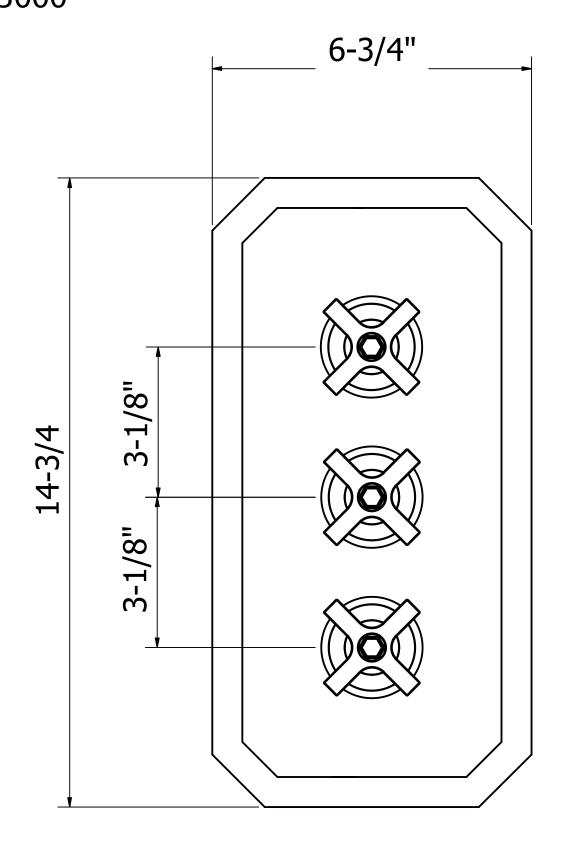

## WALDORF 2000 THERMOSTATIC VALVE TRIM WITH TWO INTEGRATED VOLUME CONTROLS AND CROSS HANDLES

Polished Chrome US-WF2000RC

## **FEATURES**

- A modern interpretation of Art Deco excellence, Waldorf blends geometric intricacy with softened lines for a striking profile
- 2 integrated volume controls for 2 water outlets
- Required rough features Vernet thermostatic cartridge
- The thermostatic valve senses and controls the actual water temperature and blends hot water with cold water to ensure constant, safe temperatures, preventing scalding.
- $\bullet \ \ Required \ rough \ (sold \ separately): US-WLBP2000R$

## **SPECIFICATIONS**

| Finish                  | Polished Chrome                                             |  |
|-------------------------|-------------------------------------------------------------|--|
| Extension kit           | US-EK2000C                                                  |  |
| Barcode                 | 5055833667000                                               |  |
| Number of water outlets | 2                                                           |  |
| Handle style            | Cross                                                       |  |
| Flow rate               | 13 GPM                                                      |  |
| Inlet connection size   | 3/4" NPT                                                    |  |
| Outlet connection size  | 3/4" NPT                                                    |  |
| Water pressure minimum  | 20 PSI                                                      |  |
| Water pressure maximum  | Operating pressure of 60 PSI and static pressure of 144 PSI |  |
| Installation type       | Concealed                                                   |  |
| IAPMO                   | Yes                                                         |  |
| State of MA             | Yes                                                         |  |
| Extension kit           | EK2000                                                      |  |