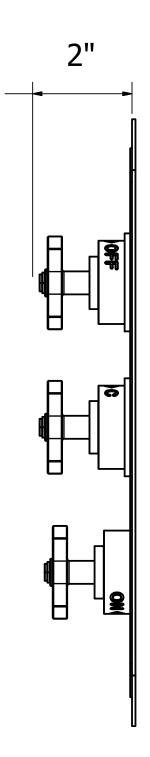

## **FEATURES**

- A modern interpretation of Art Deco excellence, Waldorf blends geometric intricacy with softened lines for a striking profile
- 2 integrated volume controls for 2 water outlets
- Required rough features Vernet thermostatic cartridge
- The thermostatic valve senses and controls the actual water temperature and blends hot water with cold water to ensure constant, safe temperatures, preventing scalding.
- $\bullet \ \ Required \ rough \ (sold \ separately): US-WLBP2000R$

## **SPECIFICATIONS**

| Finish                  | Polished Chrome                                             |  |
|-------------------------|-------------------------------------------------------------|--|
| Extension kit           | US-EK2000C                                                  |  |
| Barcode                 | 5055833667000                                               |  |
| Number of water outlets | 2                                                           |  |
| Handle style            | Cross                                                       |  |
| Flow rate               | 13 GPM                                                      |  |
| Inlet connection size   | 3/4" NPT                                                    |  |
| Outlet connection size  | 3/4" NPT                                                    |  |
| Water pressure minimum  | 20 PSI                                                      |  |
| Water pressure maximum  | Operating pressure of 60 PSI and static pressure of 144 PSI |  |
| Installation type       | Concealed                                                   |  |
| IAPMO                   | Yes                                                         |  |
| State of MA             | Yes                                                         |  |
| Extension kit           | EK2000                                                      |  |