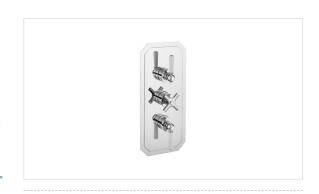

## WALDORF 2000 THERMOSTATIC VALVE TRIM WITH TWO INTEGRATED VOLUME CONTROLS AND WHITE LEVER HANDLES

Polished Chrome US-WF2000RC\_LV

## **FEATURES**

- A modern interpretation of Art Deco excellence, Waldorf blends geometric intricacy with softened lines for a striking profile
- 2 integrated volume controls for 2 water outlets
- Required rough features Vernet thermostatic cartridge
- The thermostatic valve senses and controls the actual water temperature and blends hot water with cold water to ensure constant, safe temperatures, preventing scalding.
- $\bullet \ \ Required \ rough \ (sold \ separately): US-WLBP2000R$