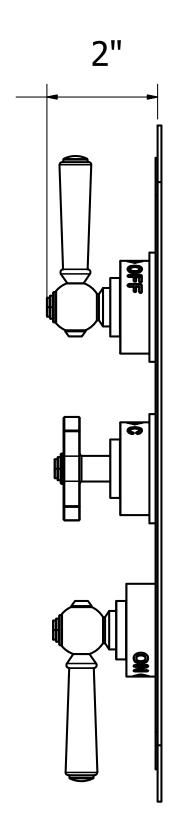

## **SPECIFICATIONS**

| Finish                  | Polished Chrome                                             |  |
|-------------------------|-------------------------------------------------------------|--|
| Extension kit           | US-EK2000C                                                  |  |
| Barcode                 | 5055833672042                                               |  |
| Number of water outlets | 2                                                           |  |
| Handle style            | Cross and lever                                             |  |
| Flow rate               | 13 GPM                                                      |  |
| Inlet connection size   | 3/4" NPT                                                    |  |
| Outlet connection size  | 3/4" NPT                                                    |  |
| Water pressure minimum  | 20 PSI                                                      |  |
| Water pressure maximum  | Operating pressure of 60 PSI and static pressure of 144 PSI |  |
| Installation type       | Concealed                                                   |  |
| IAPMO                   | Yes                                                         |  |
| State of MA             | Yes                                                         |  |
| Extension kit           | EK2000                                                      |  |