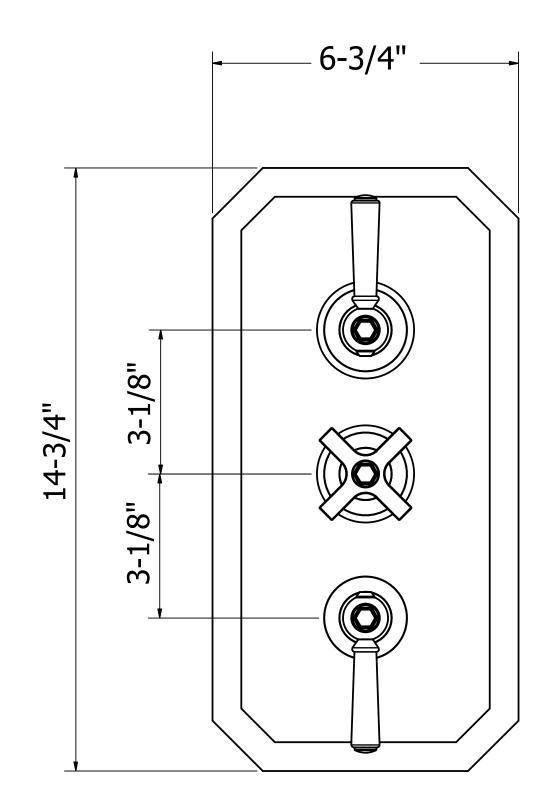

## **SPECIFICATIONS**

| Finish                  | Polished Chrome                                             |  |
|-------------------------|-------------------------------------------------------------|--|
| Extension kit           | US-EK2000C                                                  |  |
| Barcode                 | 5055833672042                                               |  |
| Number of water outlets | 2                                                           |  |
| Handle style            | Cross and lever                                             |  |
| Flow rate               | 13 GPM                                                      |  |
| Inlet connection size   | 3/4" NPT                                                    |  |
| Outlet connection size  | 3/4" NPT                                                    |  |
| Water pressure minimum  | 20 PSI                                                      |  |
| Water pressure maximum  | Operating pressure of 60 PSI and static pressure of 144 PSI |  |
| Installation type       | Concealed                                                   |  |
| IAPMO                   | Yes                                                         |  |
| State of MA             | Yes                                                         |  |
| Extension kit           | EK2000                                                      |  |