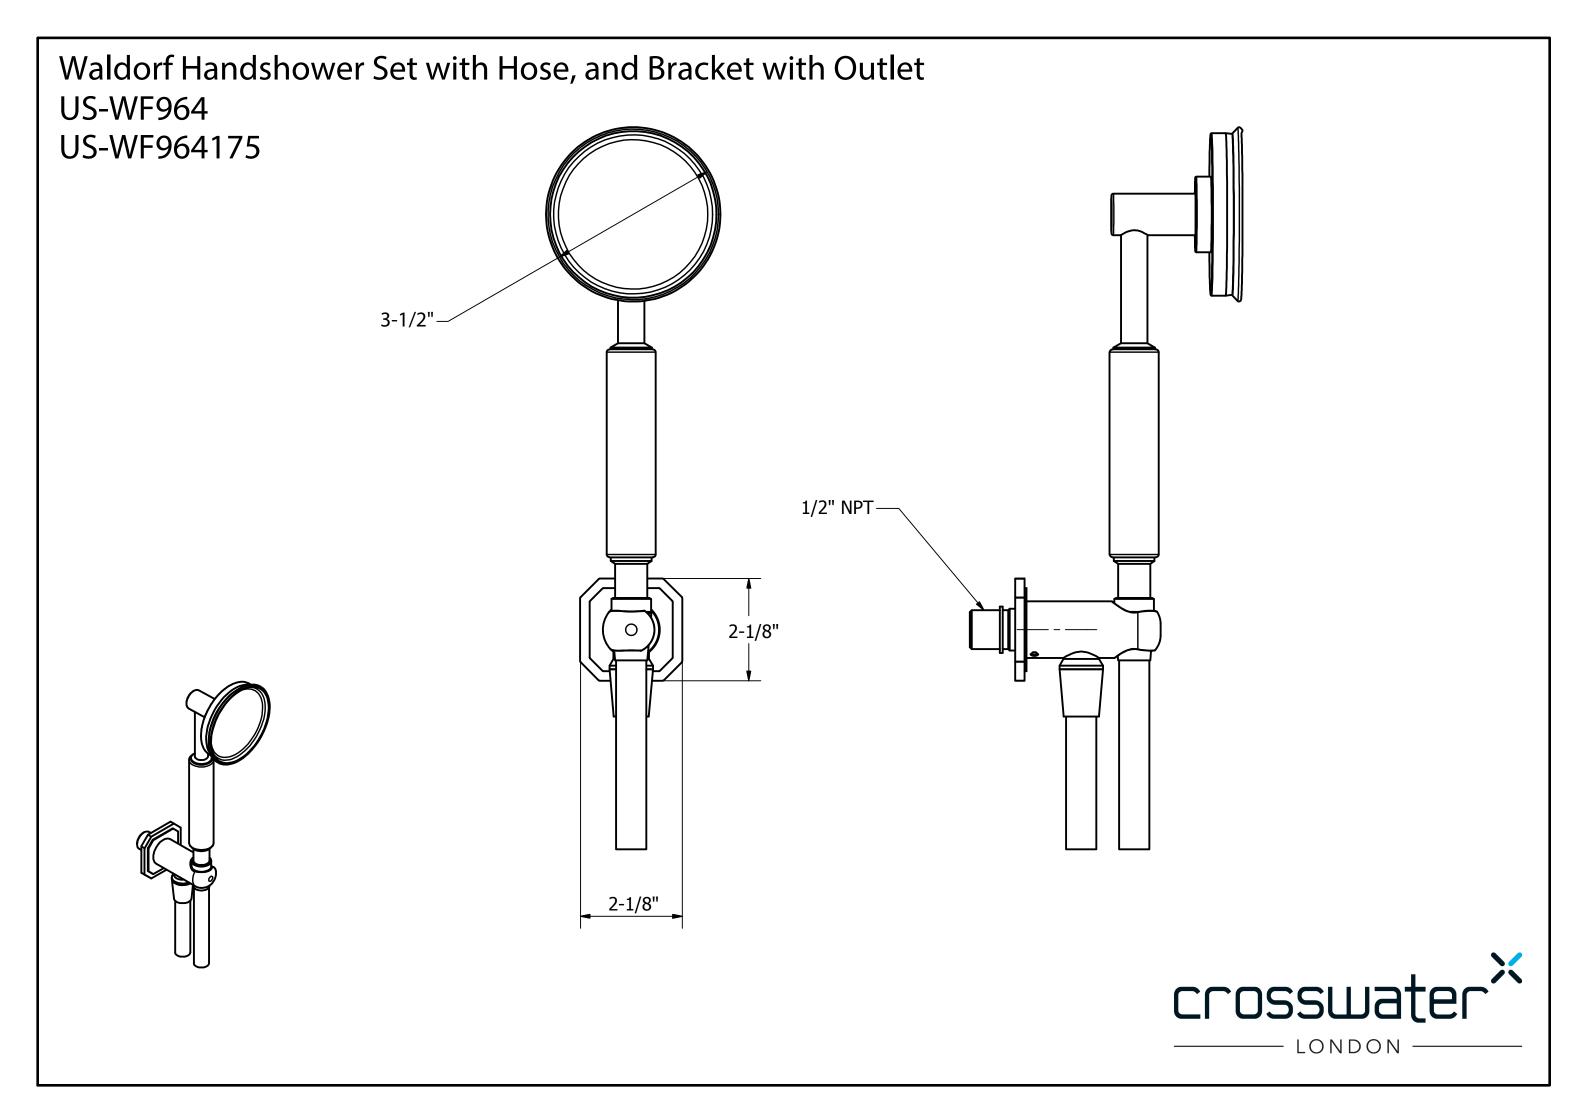

## WALDORF HANDSHOWER SET WITH BLACK HANDLE

Polished Nickel 2.0 GPM US-WF964N\_B

## **FEATURES**

- A modern interpretation of Art Deco excellence, Waldorf blends geometric intricacy with softened lines for a striking profile
- · Set includes handshower, hose and wall bracket with outlet
- · Single-function spray
- 60" decorative metal hose
- Wall bracket includes vacuum breaker

## **SPECIFICATIONS**

| Finish                 | Polished Nickel     |
|------------------------|---------------------|
| Barcode                | 5055833672110       |
| Handshower hose length | 60"                 |
| Water pressure minimum | 2.9 PSI             |
| Water pressure maximum | 87.6 PSI            |
| Inlet connection size  | 1/2" male NPT       |
| Installation type      | Wall mount          |
| IAPMO                  | Yes                 |
| Face size              | 3-1/2"              |
| Flow rate              | 1.75 or 2.0 GPM     |
| State of MA            | Yes - 2.0 GPM model |
| Туре                   | Singlefunction      |