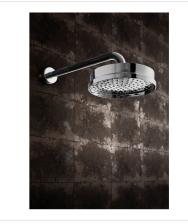

#### WALDORF 8" RAIN HEAD

Polished Chrome

### **FEATURES**

- A modern interpretation of Art Deco excellence, Waldorf blends geometric intricacy with softened lines for a striking profile
- Single rain spray
- EasyClean, anti-limescale nozzles
- Arm and flange sold separately

### **SPECIFICATIONS**

| Finish                 | Polished Chrome                                                                                                                                        |  |
|------------------------|--------------------------------------------------------------------------------------------------------------------------------------------------------|--|
| Barcode                | 5055833666492                                                                                                                                          |  |
| Size                   | 7-3/4"                                                                                                                                                 |  |
| Flow rate              | 2.5 GPM                                                                                                                                                |  |
| Inlet connection size  | G 1/2" (compatible with 1/2" NPT)                                                                                                                      |  |
| Swivel                 | No                                                                                                                                                     |  |
| Water pressure minimum | 14.5 PSI                                                                                                                                               |  |
| Туре                   | Rain                                                                                                                                                   |  |
| IAPMO                  | Yes                                                                                                                                                    |  |
| State of MA            | Yes                                                                                                                                                    |  |
| Notes                  | Due to water restriction laws, this product may not be eligible for purchase in<br>your area. Please check with your plumbing professional for further |  |