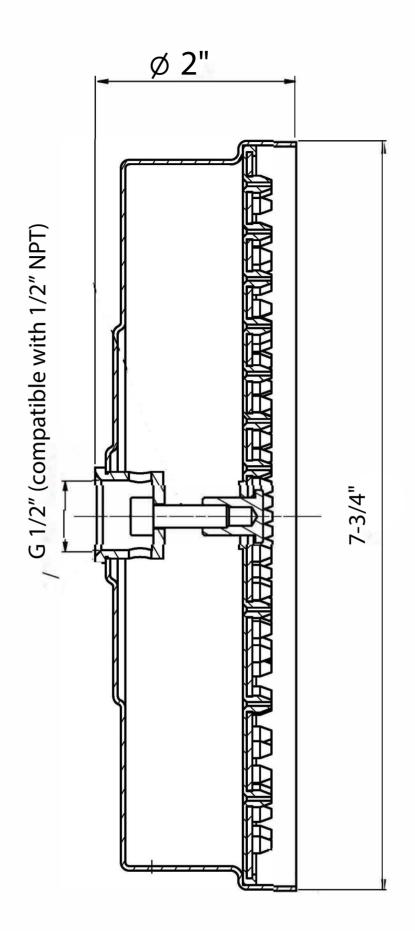

### **SPECIFICATIONS**

| Finish                 | Polished Chrome                                                                                                                                        |  |
|------------------------|--------------------------------------------------------------------------------------------------------------------------------------------------------|--|
| Barcode                | 5055833666492                                                                                                                                          |  |
| Size                   | 7-3/4"                                                                                                                                                 |  |
| Flow rate              | 2.5 GPM                                                                                                                                                |  |
| Inlet connection size  | G 1/2" (compatible with 1/2" NPT)                                                                                                                      |  |
| Swivel                 | No                                                                                                                                                     |  |
| Water pressure minimum | 14.5 PSI                                                                                                                                               |  |
| Туре                   | Rain                                                                                                                                                   |  |
| IAPMO                  | Yes                                                                                                                                                    |  |
| State of MA            | Yes                                                                                                                                                    |  |
| Notes                  | Due to water restriction laws, this product may not be eligible for purchase in<br>your area. Please check with your plumbing professional for further |  |

Crosswater London reserves the right to make revisions without notice to product specifications. Please see website for detailed warrarnty information.

Waldorf 8" Rain Rain US-WF08\_EC

7-3/4"