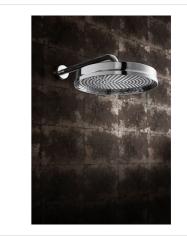

### WALDORF 12" RAIN HEAD

Polished Chrome

#### **FEATURES**

- A modern interpretation of Art Deco excellence, Waldorf blends geometric intricacy with softened lines for a striking profile
- Single rain spray
- EasyClean, anti-limescale nozzles
- Arm and flange sold separately