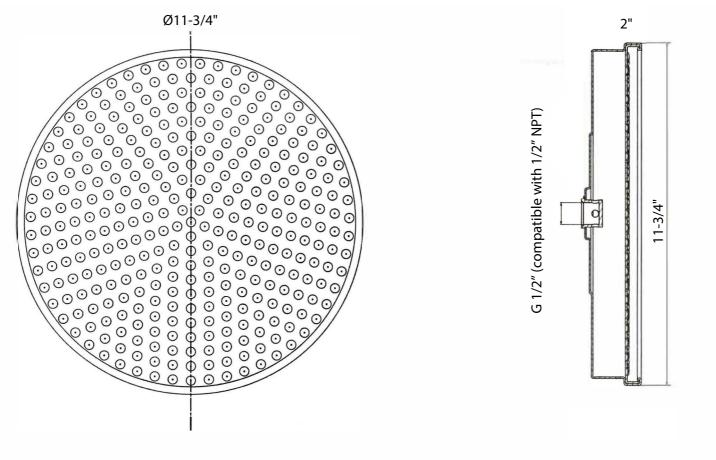

### SPECIFICATIONS

| Finish                 | Polished Chrome                                                                 |  |
|------------------------|---------------------------------------------------------------------------------|--|
| Barcode                | 5055833666669                                                                   |  |
| Size                   | 11-3/4"                                                                         |  |
| Flow rate              | 2.5 GPM                                                                         |  |
| Inlet connection size  | G 1/2" (compatible with 1/2" NPT)                                               |  |
| Swivel                 | No                                                                              |  |
| Water pressure minimum | 14.5 PSI                                                                        |  |
| Туре                   | Rain                                                                            |  |
| IAPMO                  | Yes                                                                             |  |
| State of MA            | Yes                                                                             |  |
| Notes                  | Due to water restriction laws, this product may not be eligible for purchase in |  |