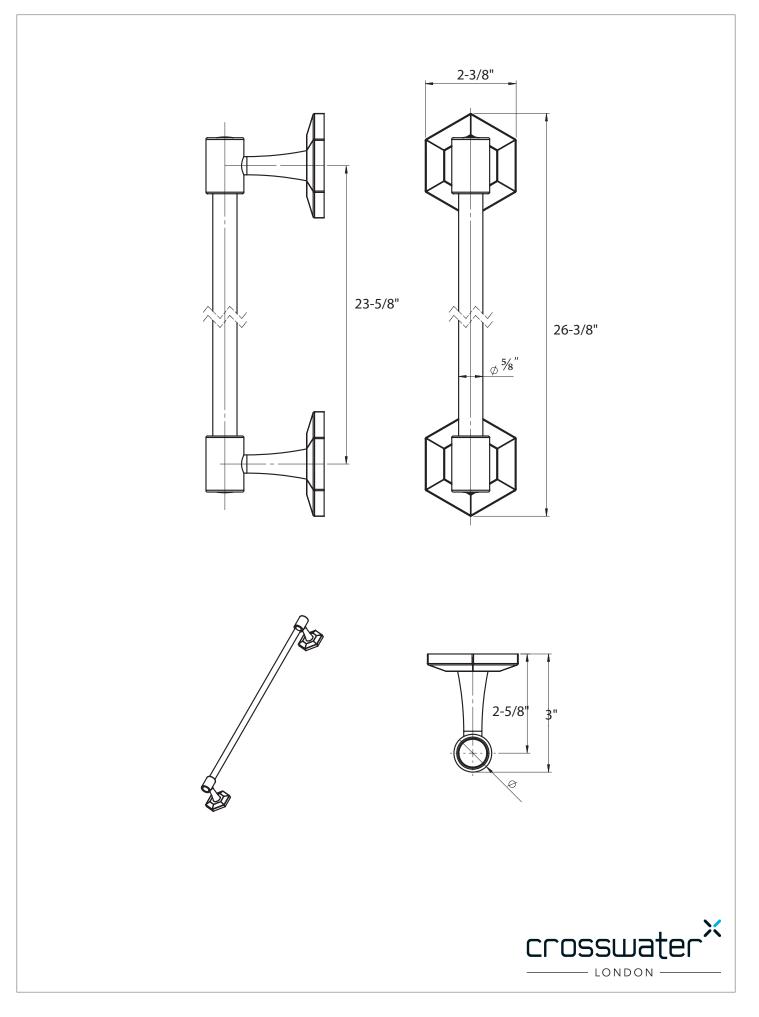

## **FEATURES**

• A modern interpretation of Art Deco excellence, Waldorf blends geometric intricacy with softened lines for a striking profile

Polished Chrome

5055833671618

2-3/4"

26-1/4"

Towel holder Wall mount

Bar cannot be cut

3"

## **FEATURES**

Finish

Barcode

Width

Туре

Note:

Projection

Installation type

Flange diameter

• Bar cannot be cut